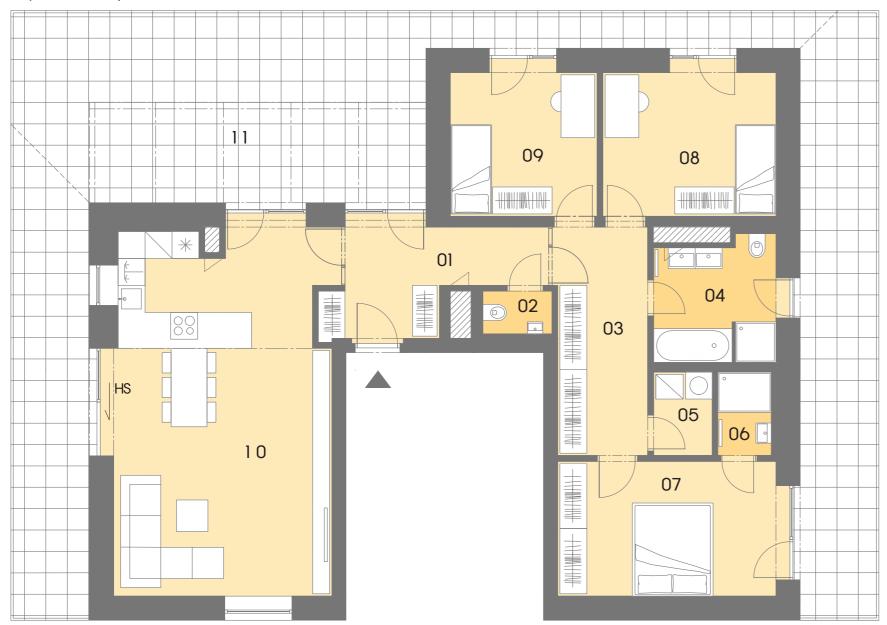

## Layout of the apartment

## Location of the apartment in the building

| House<br>Flat<br>Type<br>Floor |                              | B4<br>B4.09<br>4+KK<br>5 |    |            |          |
|--------------------------------|------------------------------|--------------------------|----|------------|----------|
|                                |                              |                          | 01 | CONFIDENCE | 9,80 m²  |
|                                |                              |                          | 02 | WC         | 1,50 m²  |
|                                |                              |                          | 03 | HALLWAY    | 10,40 m² |
| 04                             | BATHROOM                     | 7,50 m²                  |    |            |          |
| 05                             | CHAMBER                      | 2,40 m²                  |    |            |          |
| 06                             | BATHROOM                     | 2,20 m²                  |    |            |          |
| 07                             | BEDROOM                      | 15,20 m²                 |    |            |          |
| 80                             | ROOM                         | 12,90 m²                 |    |            |          |
| 09                             | ROOM                         | 11,00 m²                 |    |            |          |
| 10                             | LIVING ROOM + KITCHENETTE    | 40,00 m²                 |    |            |          |
|                                | FLOOR AREA OF THE APARTMENT  | 111,00 m²                |    |            |          |
|                                | SALES AREA OF THE APARTMENT* | 119,20 m²                |    |            |          |
| 11                             | TERRACE                      | 88,60 m²                 |    |            |          |
|                                |                              |                          |    |            |          |