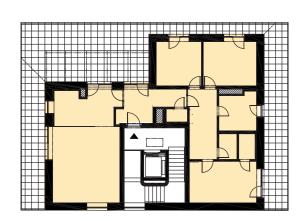

## Layout of the apartment



## Location of the apartment on the floor



## Location of the apartment in the building





| House<br>Flat<br>Type<br>Floor |                              | B4<br>B4.09<br>4+KK<br>5 |    |            |          |
|--------------------------------|------------------------------|--------------------------|----|------------|----------|
|                                |                              |                          | 01 | CONFIDENCE | 9,80 m²  |
|                                |                              |                          | 02 | WC         | 1,50 m²  |
|                                |                              |                          | 03 | HALLWAY    | 10,40 m² |
| 04                             | BATHROOM                     | 7,50 m²                  |    |            |          |
| 05