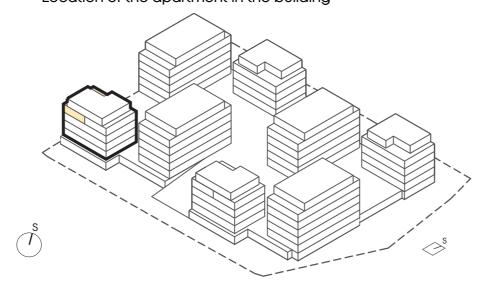

## Location of the apartment in the building

| House |                              | B4       |
|-------|------------------------------|----------|
| Flat  |                              | B4.08    |
| Туре  |                              | 3+KK     |
| Floor |                              | 4        |
| 01    | HALLWAY                      | 13,50 m² |
| 02    | WARDROBE                     | 6,00 m²  |
| 03    | WC                           | 1,50 m²  |
| 04    | BATHROOM                     | 7,00 m²  |
| 05    | ROOM                         | 13,40 m² |
| 06    | BEDROOM                      | 12,20 m² |
| 07    | LIVING ROOM + KITCHENETTE    | 31,50 m² |
|       | FLOOR AREA OF THE APARTMENT  | 84,90 m² |
|       | SALES AREA OF THE APARTMENT* | 92,20 m² |
| 80    | LOGGIA                       | 8,00 m²  |