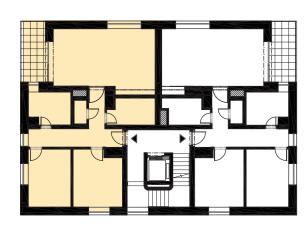

## Layout of the apartment



## Location of the apartment on the floor



## Location of the apartment in the building





| House |                              | B4       |
|-------|------------------------------|----------|
| Flat  |                              | B4.08    |
| Туре  |                              | 3+KK     |
| Floor |                              | 4        |
| 01    | HALLWAY                      | 13,50 m² |
| 02    | WARDROBE                     | 6,00 m²  |
| 03    | WC                           | 1,50 m²  |
| 04    | BATHROOM                     | 7,00 m²  |
| 05    | ROOM                         | 13,40 m² |
| 06    | BEDROOM                      | 12,20 m² |
| 07    | LIVING ROOM + KITCHENETTE    | 31,50 m² |
|       | FLOOR AREA OF THE APARTMENT  | 84,90 m² |
|       | SALES AREA OF THE APARTMENT* | 92,20 m² |
| 80    | LOGGIA