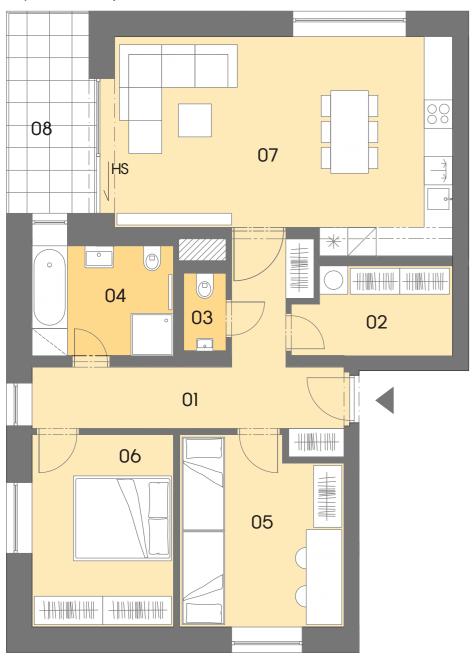

## Layout of the apartment

## Location of the apartment in the building

| House |                              | B4       |
|-------|------------------------------|----------|
| Flat  |                              | B4.08    |
| Туре  |                              | 3+KK     |
| Floor |                              | 4        |
| 01    | HALLWAY                      | 13,50 m² |
| 02    | WARDROBE                     | 6,00 m²  |
| 03    | WC                           | 1,50 m²  |
| 04    | BATHROOM                     | 7,00 m²  |
| 05    | ROOM                         | 13,40 m² |
| 06    | BEDROOM                      | 12,20 m² |
| 07    | LIVING ROOM + KITCHENETTE    | 31,50 m² |
|       | FLOOR AREA OF THE APARTMENT  | 84,90 m² |
|       | SALES AREA OF THE APARTMENT* | 92,20 m² |
| 80    | LOGGIA                       | 8,00 m²  |