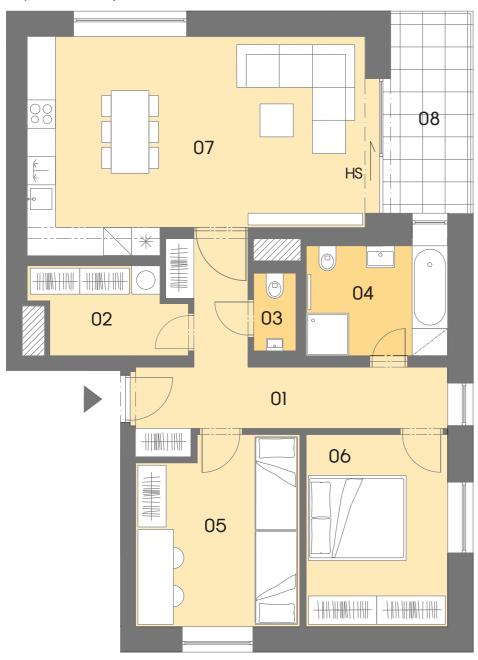

## Layout of the apartment

## Location of the apartment in the building

|     | Důn     | Π                          | B4                 |
|-----|---------|----------------------------|--------------------|
|     | Byt     |                            | B4.07<br>3+KK<br>4 |
| Тур |         |                            |                    |
|     | Podlaží |                            |                    |
|     | 01      | CHODBA                     | 13,50 m²           |
|     | 02      | ŠATNA                      | 5,50 m²            |
|     | 03      | WC                         | 1,50 m²            |
|     | 04      | KOUPELNA                   | 7,00 m²            |
|     | 05      | POKOJ                      | 13,40 m²           |
|     | 06      | LOŽNICE                    | 12,20 m²           |
|     | 07      | OBÝVACÍ POKOJ + KUCH. KOUT | 31,50 m²           |
|     |         | PODLAHOVÁ PLOCHA BYTU      | 84,40 m²           |
|     |         | PRODEJNÍ PLOCHA BYTU*      | 92,20 m²           |
|     | 08      | LODŽIE                     | 8,00 m²            |
|     |         |                            |                    |