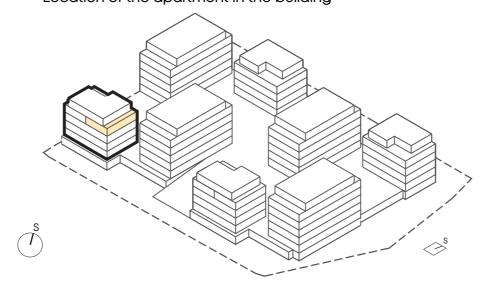

## Location of the apartment in the building

|     | Důn     | Π                          | B4                 |
|-----|---------|----------------------------|--------------------|
|     | Byt     |                            | B4.07<br>3+KK<br>4 |
| Тур |         |                            |                    |
|     | Podlaží |                            |                    |
|     | 01      | CHODBA                     | 13,50 m²           |
|     | 02      | ŠATNA                      | 5,50 m²            |
|     | 03      | WC                         | 1,50 m²            |
|     | 04      | KOUPELNA                   | 7,00 m²            |
|     | 05      | POKOJ                      | 13,40 m²           |
|     | 06      | LOŽNICE                    | 12,20 m²           |
|     | 07      | OBÝVACÍ POKOJ + KUCH. KOUT | 31,50 m²           |
|     |         | PODLAHOVÁ PLOCHA BYTU      | 84,40 m²           |
|     |         | PRODEJNÍ PLOCHA BYTU*      | 92,20 m²           |
|     | 08      | LODŽIE                     | 8,00 m²            |
|     |         |                            |                    |