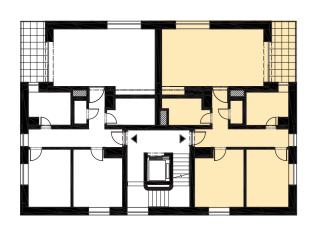

## Layout of the apartment



## Location of the apartment on the floor



## Location of the apartment in the building





|     | Důn     | Π                          | B4                 |
|-----|---------|----------------------------|--------------------|
|     | Byt     |                            | B4.07<br>3+KK<br>4 |
| Тур |         |                            |                    |
|     | Podlaží |                            |                    |
|     | 01      | CHODBA                     | 13,50 m²           |
|     | 02      | ŠATNA                      | 5,50 m²            |
|     | 03      | WC                         | 1,50 m²            |
|     | 04      | KOUPELNA                   | 7,00 m²            |
|     | 05      | POKOJ                      | 13,40 m²           |
|     | 06      | LOŽNICE                    | 12,20 m²           |