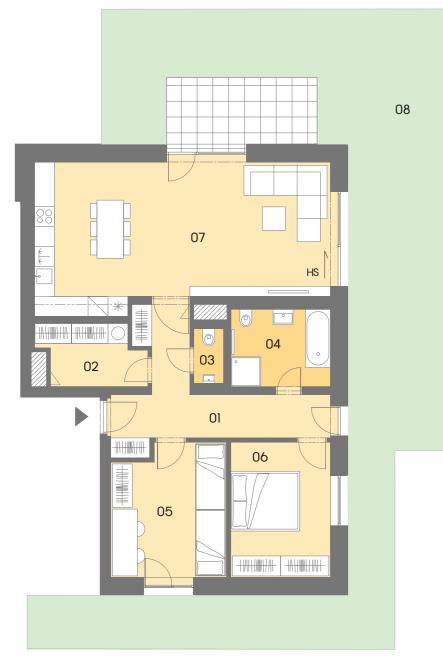

## Layout of the apartment

Location of the apartment on the floor

| Flat  |           |
|-------|-----------|
| Туре  |           |
| Floor |           |
| וכ    | HALLWAY   |
| 02    | WARDROB   |
| 03    | WC        |
| )4    | BATHROO   |
| 05    | ROOM      |
| 06    | BEDROOM   |
| )7    | LIVING RO |
|       | FLOOR AR  |

## B4 B4.01 3+KK

| (                    | 13,70 m²  |
|----------------------|-----------|
| BE                   | 5,50 m²   |
|                      | 1,50 m²   |
| M                    | 7,00 m²   |
|                      | 13,70 m²  |
| М                    | 12,50 m²  |
| DOM + KITCHENETTE    | 38,90 m²  |
|                      |           |
| REA OF THE APARTMENT | 92,20 m²  |
| EA OF THE APARTMENT* | 100,00 m² |
| ARDEN LEVEL -0,150   | 106,00 m² |