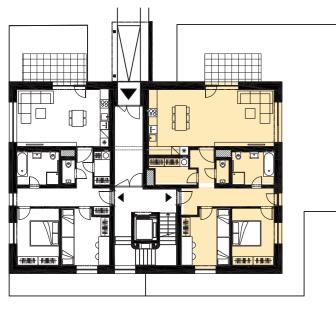

House

SALES ARE FRONT GARDEN LEVEL -0,150

WEB PAGE rezidenceamata.cz

08

REAL ESTATE AGENT

\*The method of calculating the sales area of flat is determined in accordance with Government Regulation No. 366/2013 Coll. This drawing has been processed for marketing and sales promotion purposes only. The shown floor plan of the apartment, including furniture and appliances, is illustrative and is not part of the sale. The Seller reserves the right to make any changes. This document cannot be interpreted as an offer to conclude a contract.