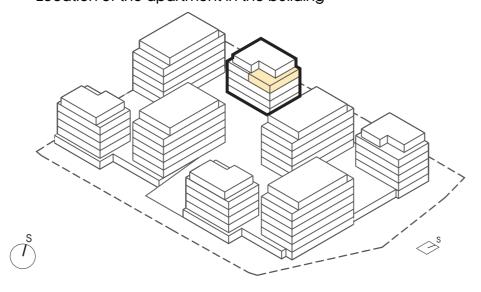

## Location of the apartment on the floor

| House<br>Flat<br>Type<br>Floor |                              | B3<br>B3.08<br>3+KK<br>4 |    |          |          |
|--------------------------------|------------------------------|--------------------------|----|----------|----------|
|                                |                              |                          | 01 | HALLWAY  | 13,50 m² |
|                                |                              |                          | 02 | WARDROBE | 6,00 m²  |
|                                |                              |                          | 03 | WC       | 1,50 m²  |
| 04                             | BATHROOM                     | 7,00 m²                  |    |          |          |
| 05                             | ROOM                         | 13,40 m²                 |    |          |          |
| 06                             | BEDROOM                      | 12,20 m²                 |    |          |          |
| 07                             | LIVING ROOM + KITCHENETTE    | 31,50 m²                 |    |          |          |
|                                | FLOOR AREA OF THE APARTMENT  | 84,90 m²                 |    |          |          |
|                                | SALES AREA OF THE APARTMENT* | 92,20 m²                 |    |          |          |
| 08                             | LOGGIA                       | 8,00 m²                  |    |          |          |