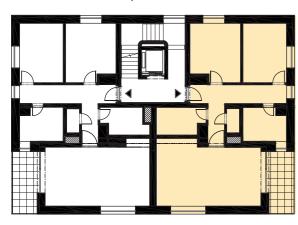

## Location of the apartment on the floor

| House<br>Flat<br>Type<br>Floor |                              | B3<br>B3.08<br>3+KK<br>4 |    |          |          |
|--------------------------------|------------------------------|--------------------------|----|----------|----------|
|                                |                              |                          | 01 | HALLWAY  | 13,50 m² |
|                                |                              |                          | 02 | WARDROBE | 6,00 m²  |
|                                |                              |                          | 03 | WC       | 1,50 m²  |
| 04                             | BATHROOM                     | 7,00 m²                  |    |          |          |
| 05                             | ROOM                         | 13,40 m²                 |    |          |          |
| 06                             | BEDROOM                      | 12,20 m²                 |    |          |          |
| 07                             | LIVING ROOM + KITCHENETTE    | 31,50 m²                 |    |          |          |
|                                | FLOOR AREA OF THE APARTMENT  | 84,90 m²                 |    |          |          |
|                                | SALES AREA OF THE APARTMENT* | 92,20 m²                 |    |          |          |
| 08                             | LOGGIA                       | 8,00 m²                  |    |          |          |