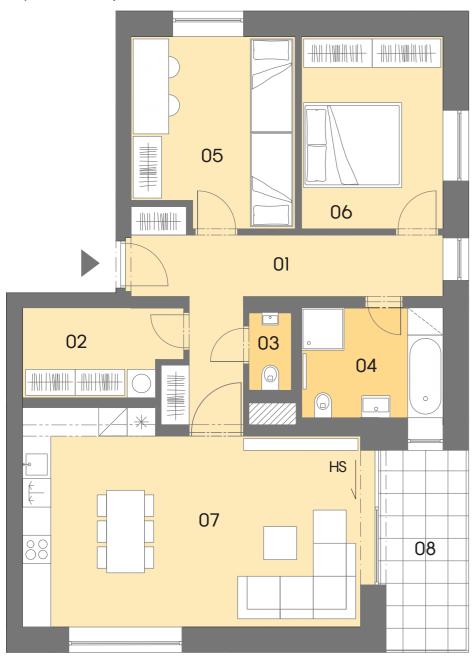

## Layout of the apartment

## Location of the apartment on the floor

| House<br>Flat<br>Type<br>Floor |                              | B3<br>B3.08<br>3+KK<br>4 |    |          |          |
|--------------------------------|------------------------------|--------------------------|----|----------|----------|
|                                |                              |                          | 01 | HALLWAY  | 13,50 m² |
|                                |                              |                          | 02 | WARDROBE | 6,00 m²  |
|                                |                              |                          | 03 | WC       | 1,50 m²  |
| 04                             | BATHROOM                     | 7,00 m²                  |    |          |          |
| 05                             | ROOM                         | 13,40 m²                 |    |          |          |
| 06                             | BEDROOM                      | 12,20 m²                 |    |          |          |
| 07                             | LIVING ROOM + KITCHENETTE    | 31,50 m²                 |    |          |          |
|                                | FLOOR AREA OF THE APARTMENT  | 84,90 m²                 |    |          |          |
|                                | SALES AREA OF THE APARTMENT* | 92,20 m²                 |    |          |          |
| 08                             | LOGGIA                       | 8,00 m²                  |    |          |          |