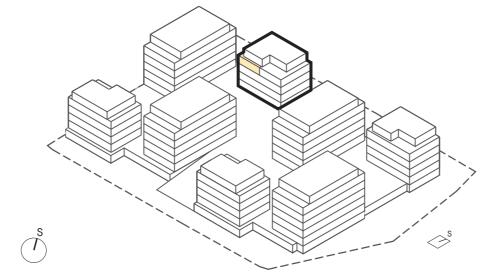

LOGGIA

Location of the apartment on the floor

Location of the apartment in the building

WEB PAGE rezidenceamata.cz

08

REAL ESTATE AGENT

\*The method of calculating the sales area of flat is determined in accordance with Government Regulation No. 366/2013 Coll. This drawing has been processed for marketing and sales promotion purposes only. The shown floor plan of the apartment, including furniture and appliances, is illustrative and is not part of the sale. The Seller reserves the right to make any changes. This document cannot be interpreted as an offer to conclude a contract.