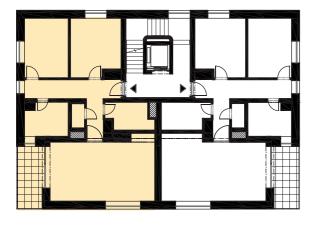

LOGGIA

Location of the apartment on the floor

Location of the apartment in the building

WEB PAGE rezidenceamata.cz

08

REAL ESTATE AGENT

\*The method of calculating the sales area of flat is determined in accordance with Government Regulation No. 366/2013 Coll. This drawing has been processed for marketing and sales promotion purposes only. The shown floor plan of the apartment, including furniture and appliances, is illustrative and is not part of the sale. The Seller reserves the right to make any changes. This document cannot be interpreted as an offer to conclude a contract.