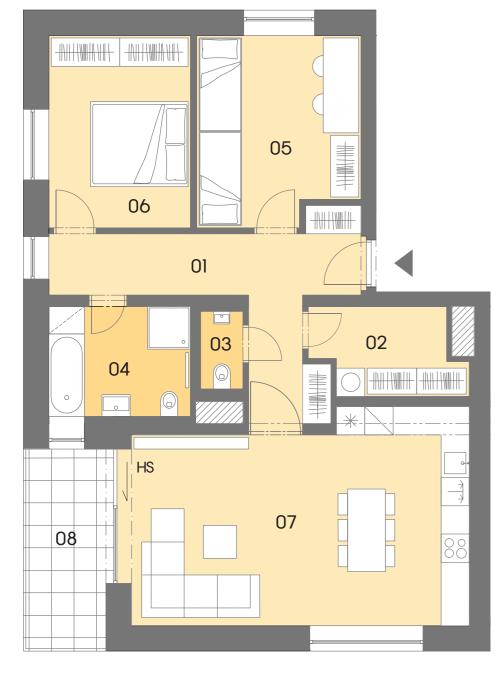

## Layout of the apartment

## -REZIDENCE-ΛΜΛΤΛ OSTRAVA - HRABŮVKA

| House |           |
|-------|-----------|
| Flat  |           |
| Туре  |           |
| Floor |           |
| 01    | HALLWAY   |
| 02    | WARDRO    |
| 03    | WC        |
| 04    | BATHROC   |
| 05    | ROOM      |
| 06    | BEDROOM   |
| 07    | LIVING RC |
|       | FLOOR AF  |
|       | SALES AR  |

## B3 B3.07 3+KK 4

| (                     | 13,50 m² |
|-----------------------|----------|
| BE                    | 5,50 m²  |
|                       | 1,50 m²  |
| M                     | 7,00 m²  |
|                       | 13,40 m² |
| Μ                     | 12,20 m² |
| DOM + KITCHENETTE     | 31,50 m² |
|                       |          |
| REA OF THE APARTMENT  | 84,40 m² |
| REA OF THE APARTMENT* | 92,20 m² |
|                       | 8,00 m²  |
|                       |          |