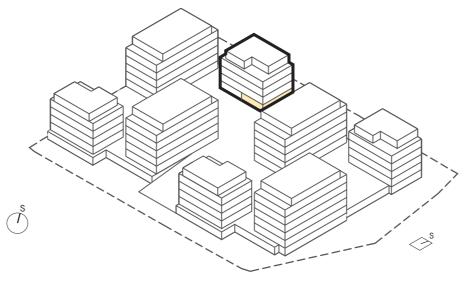

## Location of the apartment in the building

| House<br>Flat<br>Type<br>Floor |                              | B3<br>B3.02<br>3+KK<br>1 |    |          |          |
|--------------------------------|------------------------------|--------------------------|----|----------|----------|
|                                |                              |                          | 01 | HALLWAY  | 13,70 m² |
|                                |                              |                          | 02 | WARDROBE | 2,70 m²  |
|                                |                              |                          | 03 | WC       | 1,50 m²  |
| 04                             | BATHROOM                     | 7,00 m²                  |    |          |          |
| 05                             | ROOM                         | 13,40 m²                 |    |          |          |
| 06                             | BEDROOM                      | 12,20 m²                 |    |          |          |
| 07                             | LIVING ROOM + KITCHENETTE    | 26,90 m²                 |    |          |          |
| -                              | FLOOR AREA OF THE APARTMENT  | 77,70 m²                 |    |          |          |
|                                | SALES AREA OF THE APARTMENT* | 83,90 m²                 |    |          |          |
| 08                             | FRONT GARDEN LEVEL -0,150    | 55,40 m²                 |    |          |          |
| 09                             | FRONT GARDEN LEVEL -1,860    | 149,60 m²                |    |          |          |