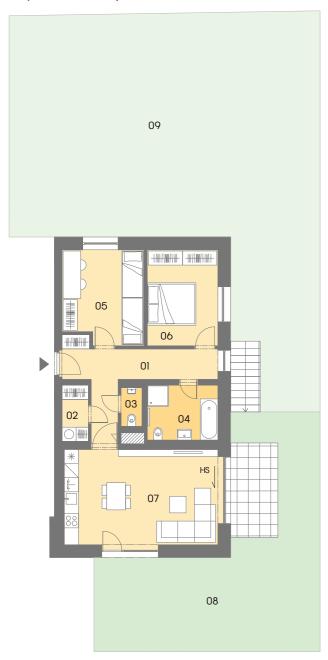

## Layout of the apartment

## Location of the apartment in the building

| House<br>Flat<br>Type<br>Floor |                              | B3<br>B3.02<br>3+KK<br>1 |    |          |          |
|--------------------------------|------------------------------|--------------------------|----|----------|----------|
|                                |                              |                          | 01 | HALLWAY  | 13,70 m² |
|                                |                              |                          | 02 | WARDROBE | 2,70 m²  |
|                                |                              |                          | 03 | WC       | 1,50 m²  |
| 04                             | BATHROOM                     | 7,00 m²                  |    |          |          |
| 05                             | ROOM                         | 13,40 m²                 |    |          |          |
| 06                             | BEDROOM                      | 12,20 m²                 |    |          |          |
| 07                             | LIVING ROOM + KITCHENETTE    | 26,90 m²                 |    |          |          |
| -                              | FLOOR AREA OF THE APARTMENT  | 77,70 m²                 |    |          |          |
|                                | SALES AREA OF THE APARTMENT* | 83,90 m²                 |    |          |          |
| 08                             | FRONT GARDEN LEVEL -0,150    | 55,40 m²                 |    |          |          |
| 09                             | FRONT GARDEN LEVEL -1,860    | 149,60 m²                |    |          |          |