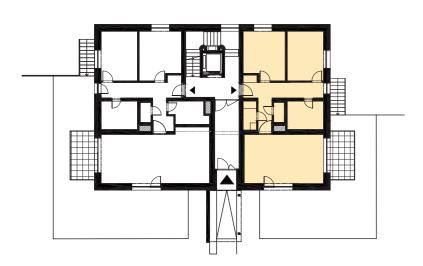

## Layout of the apartment



## Location of the apartment on the floor



## Location of the apartment in the building





| House<br>Flat<br>Type<br>Floor |                              | B3<br>B3.02<br>3+KK<br>1 |    |          |          |
|--------------------------------|------------------------------|--------------------------|----|----------|----------|
|                                |                              |                          | 01 | HALLWAY  | 13,70 m² |
|                                |                              |                          | 02 | WARDROBE | 2,70 m²  |
|                                |                              |                          | 03 | WC       | 1,50 m²  |
| 04                             | BATHROOM                     | 7,00 m²                  |    |          |          |
| 05