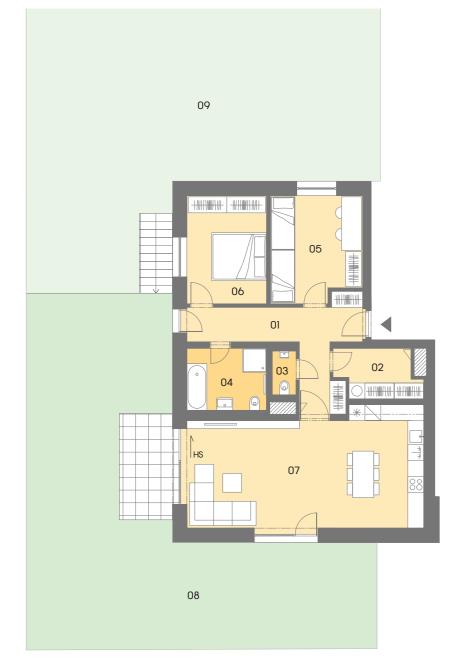

## Layout of the apartment

Location of the apartment on the floor

Location of the apartment in the building

Dům Byt Тур Podlaží

| 01 | CHODBA                     | 13,70 m²  |
|----|----------------------------|-----------|
| 02 | ŠATNA                      | 5,50 m²   |
| 03 | WC                         | 1,50 m²   |
| 04 | KOUPELNA                   | 7,00 m²   |
| 05 | РОКОЈ                      | 13,40 m²  |
| 06 | LOŽNICE                    | 12,20 m²  |
| 07 | OBÝVACÍ POKOJ + KUCH. KOUT | 38,90 m²  |
|    |                            |           |
|    | PODLAHOVÁ PLOCHA BYTU      | 92,20 m²  |
|    | PRODEJNÍ PLOCHA BYTU*      | 100,00 m² |
| 08 | PŘEDZAHRÁDKA ÚROVEŇ -0,150 | 84,10 m²  |
| 09 | PŘEDZAHRÁDKA ÚROVEŇ -1,860 | 141,70 m² |
|    |                            |           |