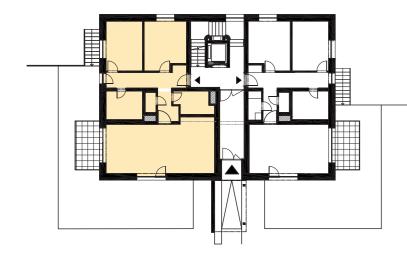

## Layout of the apartment

Location of the apartment on the floor

Location of the apartment in the building

Dům Byt Тур Podlaží

| 01 | CHODBA                     | 13,70 m²  |
|----|----------------------------|-----------|
| 02 | ŠATNA                      | 5,50 m²   |
| 03 | WC                         | 1,50 m²   |
| 04 | KOUPELNA                   | 7,00 m²   |
| 05 | РОКОЈ                      | 13,40 m²  |
| 06 | LOŽNICE                    | 12,20 m²  |
| 07 | OBÝVACÍ POKOJ + KUCH. KOUT | 38,90 m²  |
|    |                            |           |
|    | PODLAHOVÁ PLOCHA BYTU      | 92,20 m²  |
|    | PRODEJNÍ PLOCHA BYTU*      | 100,00 m² |
| 08 | PŘEDZAHRÁDKA ÚROVEŇ -0,150 | 84,10 m²  |
| 09 | PŘEDZAHRÁDKA ÚROVEŇ -1,860 | 141,70 m² |
|    |                            |           |