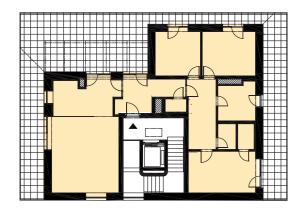

²               |
|------------------------------|-----------------------|
| WC                           | 1,50 m²               |
| HALLWAY                      | 10,40 m²              |
| BATHROOM                     | 7,50 m²               |
| CHAMBER                      | 2,40 m²               |
| BATHROOM                     | 2,20 m²               |
| BEDROOM                      | 15,20 m²              |
| ROOM                         | 12,90 m²              |
| ROOM                         | 11,00 m²              |
| LIVING ROOM + KITCHENETTE    | 40,00 m²              |
| FLOOR AREA OF THE APARTMENT  | 111,00 m²             |
| SALES AREA OF THE APARTMENT* | 119,20 m <sup>2</sup> |
| TERRACE                      | 88,60 m²              |

Location of the apartment on the floor



## Location of the apartment in the building



WEB PAGE rezidenceamata.cz

House

Flat

Туре

Floor

01

02

03

04

05

06 07

08 09 10

11

REAL ESTATE AGENT

\*The method of calculating the sales area of flat is determined in accordance with Government Regulation No. 366/2013 Coll. This drawing has been processed for marketing and sales promotion purposes only. The shown floor plan of the apartment, including furniture and appliances, is illustrative and is not part of the sale. The Seller reserves the right to make any changes. This document cannot be interpreted as an offer to conclude a contract.

## B2 B2.09 4+KK 5

## Kateřina Siwková +420 702 562 084 katerina@rezidenceamata.cz