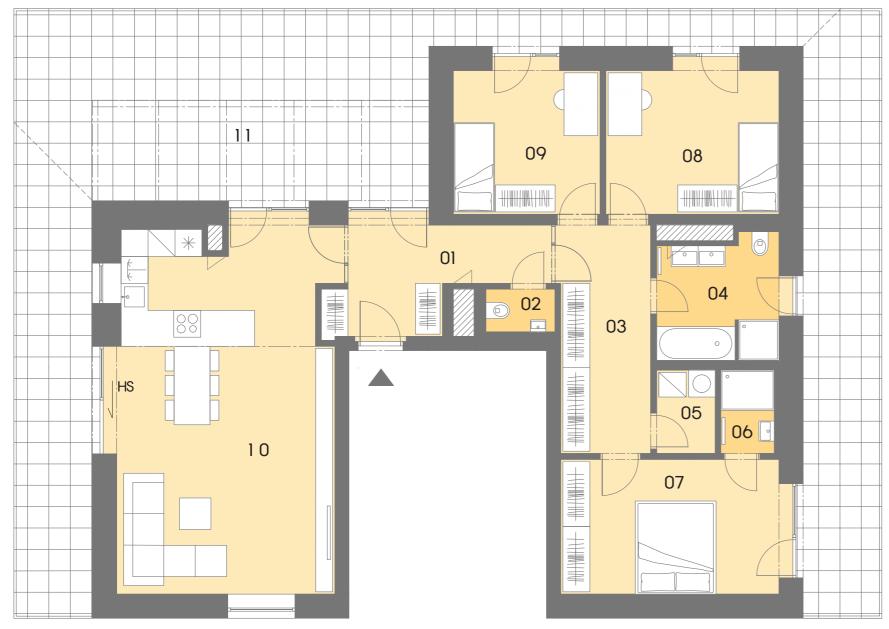

## Layout of the apartment

| CONFIDENCE                   | 9,80 m²               |
|------------------------------|-----------------------|
| WC                           | 1,50 m²               |
| HALLWAY                      | 10,40 m²              |
| BATHROOM                     | 7,50 m²               |
| CHAMBER                      | 2,40 m²               |
| BATHROOM                     | 2,20 m²               |
| BEDROOM                      | 15,20 m²              |
| ROOM                         | 12,90 m²              |
| ROOM                         | 11,00 m²              |
| LIVING ROOM + KITCHENETTE    | 40,00 m²              |
| FLOOR AREA OF THE APARTMENT  | 111,00 m²             |
| SALES AREA OF THE APARTMENT* | 119,20 m <sup>2</sup> |
| TERRACE                      | 88,60 m²              |

Location of the apartment on the floor