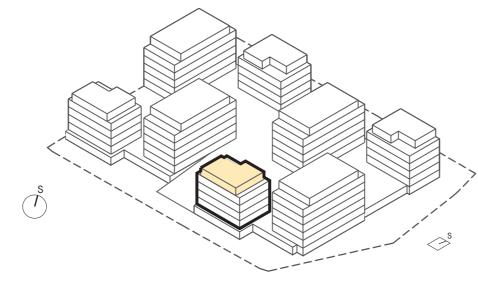

## Location of the apartment in the building

WEB PAGE rezidenceamata.cz

House

Flat

Туре

Floor

01

02

03

04

05

06 07

08 09 10

11

REAL ESTATE AGENT

\*The method of calculating the sales area of flat is determined in accordance with Government Regulation No. 366/2013 Coll. This drawing has been processed for marketing and sales promotion purposes only. The shown floor plan of the apartment, including furniture and appliances, is illustrative and is not part of the sale. The Seller reserves the right to make any changes. This document cannot be interpreted as an offer to conclude a contract.