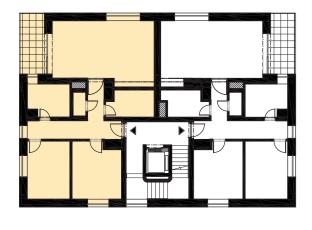

## Layout of the apartment

Location of the apartment on the floor

Location of the apartment in the building

| Flat<br>Type<br>Floor |           |
|-----------------------|-----------|
|                       |           |
| וכ                    | HALLWAY   |
| 02                    | WARDRO    |
| 03                    | WC        |
| 04                    | BATHROC   |
| 05                    | ROOM      |
| 06                    | BEDROOM   |
| 07                    | LIVING RO |
|                       |           |
|                       | FLOOR A   |
|                       | SALES AR  |