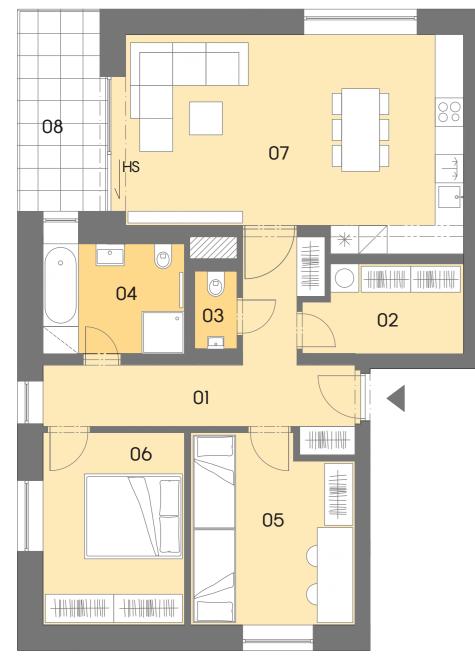

## Layout of the apartment

Location of the apartment on the floor

Location of the apartment in the building

| Flat<br>Type<br>Floor |           |
|-----------------------|-----------|
|                       |           |
| וכ                    | HALLWAY   |
| 02                    | WARDRO    |
| 03                    | WC        |
| 04                    | BATHROC   |
| 05                    | ROOM      |
| 06                    | BEDROOM   |
| 07                    | LIVING RO |
|                       |           |
|                       | FLOOR A   |
|                       | SALES AR  |

## B2 B2.08 3+KK 4

| (                     | 13,50 m² |
|-----------------------|----------|
| BE                    | 6,00 m²  |
|                       | 1,50 m²  |
| M                     | 7,00 m²  |
|                       | 13,40 m² |
| M                     | 12,20 m² |
| DOM + KITCHENETTE     | 31,50 m² |
|                       |          |
| REA OF THE APARTMENT  | 84,90 m² |
| REA OF THE APARTMENT* | 92,20 m² |
|                       | 8,00 m²  |
|                       |          |