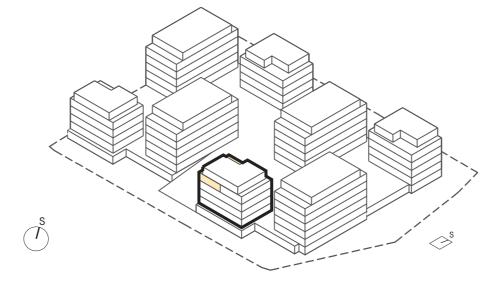

## Layout of the apartment

Location of the apartment on the floor

Location of the apartment in the building

| Flat<br>Type<br>Floor |           |
|-----------------------|-----------|
|                       |           |
| וכ                    | HALLWAY   |
| 02                    | WARDRO    |
| 03                    | WC        |
| 04                    | BATHROC   |
| 05                    | ROOM      |
| 06                    | BEDROOM   |
| 07                    | LIVING RO |
|                       |           |
|                       | FLOOR A   |
|                       | SALES AR  |