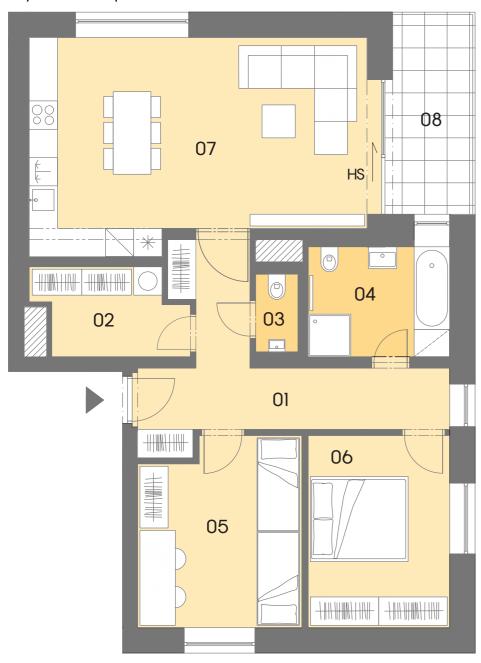

## Layout of the apartment

## Location of the apartment in the building

| House |                              | B2       |
|-------|------------------------------|----------|
| Flat  |                              | B2.07    |
| Туре  |                              | 3+KK     |
| Floor |                              | 4        |
| 01    | HALLWAY                      | 13,50 m² |
| 02    | WARDROBE                     | 5,50 m²  |
| 03    | WC                           | 1,50 m²  |
| 04    | BATHROOM                     | 7,00 m²  |
| 05    | ROOM                         | 13,40 m² |
| 06    | BEDROOM                      | 12,20 m² |
| 07    | LIVING ROOM + KITCHENETTE    | 31,50 m² |
|       | FLOOR AREA OF THE APARTMENT  | 84,40 m² |
|       | SALES AREA OF THE APARTMENT* | 92,20 m² |
| 08    | LOGGIA                       | 8,00 m²  |