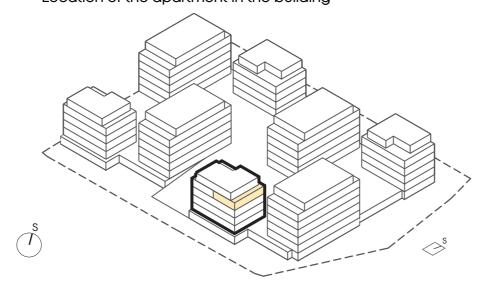

## Location of the apartment in the building

| House |                              | B2       |
|-------|------------------------------|----------|
| Flat  |                              | B2.07    |
| Туре  |                              | 3+KK     |
| Floor |                              | 4        |
| 01    | HALLWAY                      | 13,50 m² |
| 02    | WARDROBE                     | 5,50 m²  |
| 03    | WC                           | 1,50 m²  |
| 04    | BATHROOM                     | 7,00 m²  |
| 05    | ROOM                         | 13,40 m² |
| 06    | BEDROOM                      | 12,20 m² |
| 07    | LIVING ROOM + KITCHENETTE    | 31,50 m² |
|       | FLOOR AREA OF THE APARTMENT  | 84,40 m² |
|       | SALES AREA OF THE APARTMENT* | 92,20 m² |
| 08    | LOGGIA                       | 8,00 m²  |