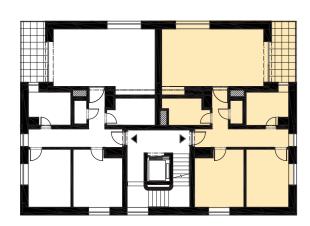

## Layout of the apartment



## Location of the apartment on the floor



## Location of the apartment in the building





| House |                              | B2       |
|-------|------------------------------|----------|
| Flat  |                              | B2.07    |
| Туре  |                              | 3+KK     |
| Floor |                              | 4        |
| 01    | HALLWAY                      | 13,50 m² |
| 02    | WARDROBE                     | 5,50 m²  |
| 03    | WC                           | 1,50 m²  |
| 04    | BATHROOM                     | 7,00 m²  |
| 05    | ROOM                         | 13,40 m² |
| 06    | BEDROOM                      | 12,20 m² |
| 07    | LIVING ROOM + KITCHENETTE    | 31,50 m² |
|       | FLOOR AREA OF THE APARTMENT  | 84,40 m² |
|       | SALES AREA OF THE APARTMENT* | 92,20 m² |
| 08    | LOGGIA