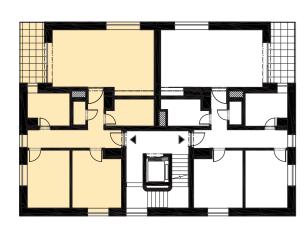

## Location of the apartment on the floor

| House<br>Flat<br>Type<br>Floor |                              | B2<br>B2.06<br>3+KK<br>3 |    |          |          |
|--------------------------------|------------------------------|--------------------------|----|----------|----------|
|                                |                              |                          | 01 | HALLWAY  | 13,50 m² |
|                                |                              |                          | 02 | WARDROBE | 6,00 m²  |
|                                |                              |                          | 03 | WC       | 1,50 m²  |
| 04                             | BATHROOM                     | 7,00 m²                  |    |          |          |
| 05                             | ROOM                         | 13,40 m²                 |    |          |          |
| 06                             | BEDROOM                      | 12,20 m²                 |    |          |          |
| 07                             | LIVING ROOM + KITCHENETTE    | 31,50 m²                 |    |          |          |
|                                | FLOOR AREA OF THE APARTMENT  | 84,90 m²                 |    |          |          |
|                                | SALES AREA OF THE APARTMENT* | 92,20 m²                 |    |          |          |
| 08                             | LOGGIA                       | 8,00 m²                  |    |          |          |