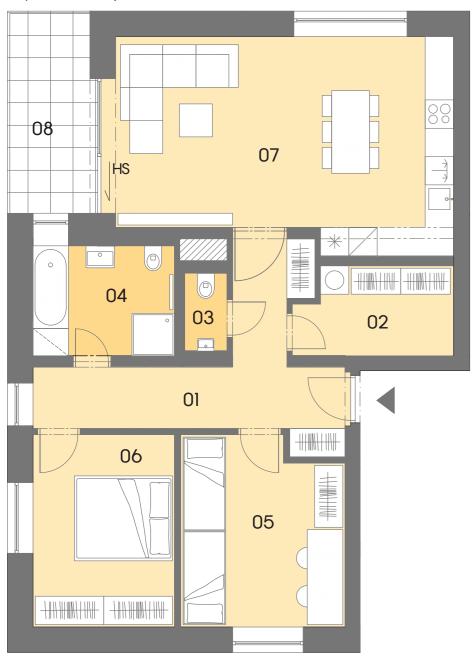

## Layout of the apartment

## Location of the apartment on the floor

| House<br>Flat<br>Type<br>Floor |                              | B2<br>B2.06<br>3+KK<br>3 |    |          |          |
|--------------------------------|------------------------------|--------------------------|----|----------|----------|
|                                |                              |                          | 01 | HALLWAY  | 13,50 m² |
|                                |                              |                          | 02 | WARDROBE | 6,00 m²  |
|                                |                              |                          | 03 | WC       | 1,50 m²  |
| 04                             | BATHROOM                     | 7,00 m²                  |    |          |          |
| 05                             | ROOM                         | 13,40 m²                 |    |          |          |
| 06                             | BEDROOM                      | 12,20 m²                 |    |          |          |
| 07                             | LIVING ROOM + KITCHENETTE    | 31,50 m²                 |    |          |          |
|                                | FLOOR AREA OF THE APARTMENT  | 84,90 m²                 |    |          |          |
|                                | SALES AREA OF THE APARTMENT* | 92,20 m²                 |    |          |          |
| 08                             | LOGGIA                       | 8,00 m²                  |    |          |          |