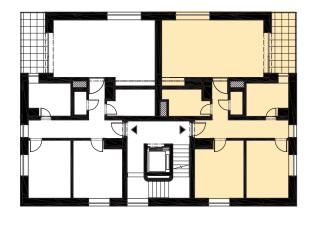

## Layout of the apartment

Location of the apartment on the floor

Location of the apartment in the building

| <b>;</b>  |
|-----------|
|           |
|           |
|           |
| HALLWAY   |
| WARDRO    |
| WC        |
| BATHROO   |
| ROOM      |
| BEDROOM   |
| LIVING RC |
| FLOOR AF  |
| SALES ARE |
|           |