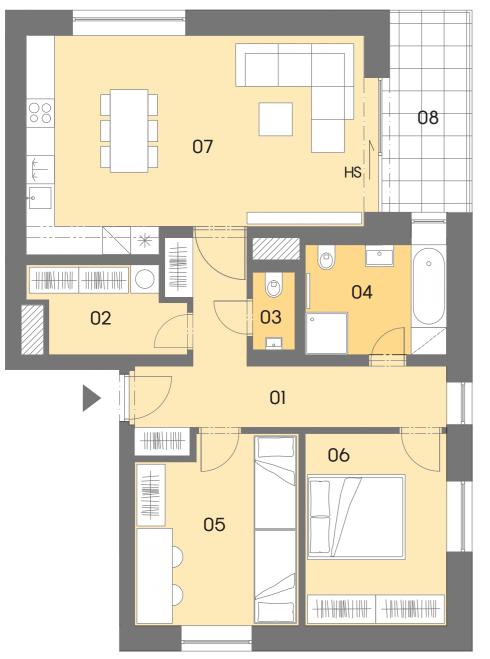

## Layout of the apartment

Location of the apartment on the floor

Location of the apartment in the building

| <b>;</b>  |
|-----------|
|           |
|           |
|           |
| HALLWAY   |
| WARDRO    |
| WC        |
| BATHROO   |
| ROOM      |
| BEDROOM   |
| LIVING RC |
| FLOOR AF  |
| SALES ARE |
|           |

## B2 B2.05 3+KK 3

| (                    | 13,50 m² |
|----------------------|----------|
| BE                   | 5,50 m²  |
|                      | 1,50 m²  |
| M                    | 7,00 m²  |
|                      | 13,40 m² |
| M                    | 12,20 m² |
| DOM + KITCHENETTE    | 31,50 m² |
|                      |          |
| REA OF THE APARTMENT | 84,40 m² |
| EA OF THE APARTMENT* | 92,20 m² |
|                      | 8,00 m²  |
|                      |          |