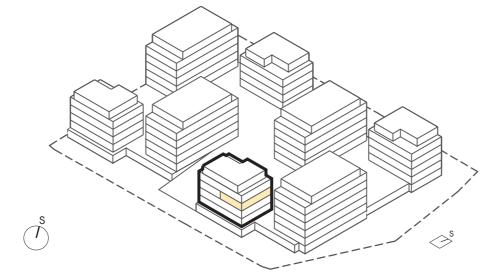

## Layout of the apartment

Location of the apartment on the floor

Location of the apartment in the building

| <b>;</b>  |
|-----------|
|           |
|           |
|           |
| HALLWAY   |
| WARDRO    |
| WC        |
| BATHROO   |
| ROOM      |
| BEDROOM   |
| LIVING RC |
| FLOOR AF  |
| SALES ARE |
|           |

## -REZIDENCE-ΛΜΛΤΛ OSTRAVA - HRABŮVKA