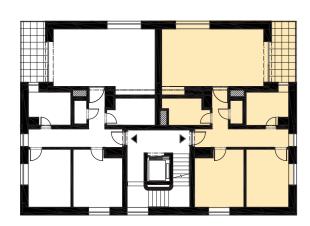

## Location of the apartment on the floor

| Dům<br>Byt |                            | B2<br>B2.03 |
|------------|----------------------------|-------------|
|            |                            |             |
| Podlaží    |                            | 2           |
| 01         | CHODBA                     | 13,50 m²    |
| 02         | ŠATNA                      | 5,50 m²     |
| 03         | WC                         | 1,50 m²     |
| 04         | KOUPELNA                   | 7,00 m²     |
| 05         | POKOJ                      | 13,40 m²    |
| 06         | LOŽNICE                    | 12,20 m²    |
| 07         | OBÝVACÍ POKOJ + KUCH. KOUT | 31,50 m²    |
|            | PODLAHOVÁ PLOCHA BYTU      | 84,40 m²    |
|            | PRODEJNÍ PLOCHA BYTU*      | 92,20 m²    |
| 08         | LODŽIE                     | 8,00 m²     |