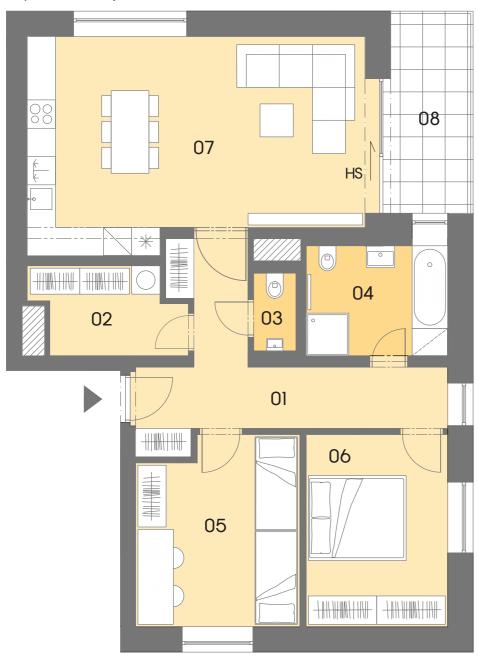

## Layout of the apartment

## Location of the apartment on the floor

| Dům<br>Byt |                            | B2<br>B2.03 |
|------------|----------------------------|-------------|
|            |                            |             |
| Podlaží    |                            | 2           |
| 01         | CHODBA                     | 13,50 m²    |
| 02         | ŠATNA                      | 5,50 m²     |
| 03         | WC                         | 1,50 m²     |
| 04         | KOUPELNA                   | 7,00 m²     |
| 05         | POKOJ                      | 13,40 m²    |
| 06         | LOŽNICE                    | 12,20 m²    |
| 07         | OBÝVACÍ POKOJ + KUCH. KOUT | 31,50 m²    |
|            | PODLAHOVÁ PLOCHA BYTU      | 84,40 m²    |
|            | PRODEJNÍ PLOCHA BYTU*      | 92,20 m²    |
| 08         | LODŽIE                     | 8,00 m²     |