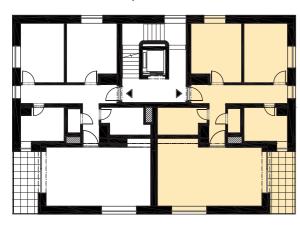

## Location of the apartment on the floor

| Dům<br>Byt |                            | B1<br>B1.08 |
|------------|----------------------------|-------------|
|            |                            |             |
| Podlaží    |                            | 4           |
| 01         | CHODBA                     | 13,50 m²    |
| 02         | ŠATNA                      | 6,00 m²     |
| 03         | WC                         | 1,50 m²     |
| 04         | KOUPELNA                   | 7,00 m²     |
| 05         | POKOJ                      | 13,40 m²    |
| 06         | LOŽNICE                    | 12,20 m²    |
| 07         | OBÝVACÍ POKOJ + KUCH. KOUT | 31,50 m²    |
|            | PODLAHOVÁ PLOCHA BYTU      | 84,90 m²    |
|            | PRODEJNÍ PLOCHA BYTU*      | 92,20 m²    |
| 08         | LODŽIE                     | 8,00 m²     |