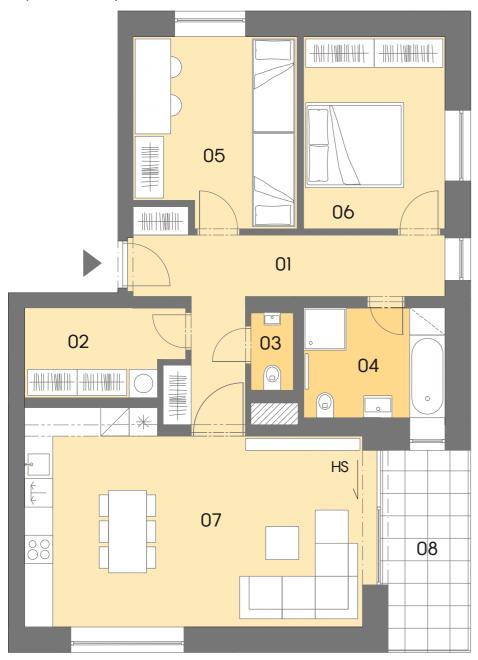

## Layout of the apartment

## Location of the apartment on the floor

| Dům<br>Byt |                            | B1<br>B1.08 |
|------------|----------------------------|-------------|
|            |                            |             |
| Podlaží    |                            | 4           |
| 01         | CHODBA                     | 13,50 m²    |
| 02         | ŠATNA                      | 6,00 m²     |
| 03         | WC                         | 1,50 m²     |
| 04         | KOUPELNA                   | 7,00 m²     |
| 05         | POKOJ                      | 13,40 m²    |
| 06         | LOŽNICE                    | 12,20 m²    |
| 07         | OBÝVACÍ POKOJ + KUCH. KOUT | 31,50 m²    |
|            | PODLAHOVÁ PLOCHA BYTU      | 84,90 m²    |
|            | PRODEJNÍ PLOCHA BYTU*      | 92,20 m²    |
| 08         | LODŽIE                     | 8,00 m²     |