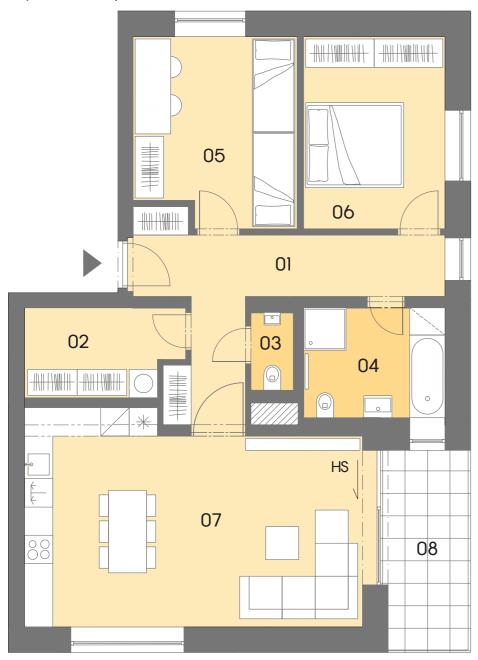

## Layout of the apartment

## Location of the apartment on the floor

| House<br>Flat<br>Type |                              | B1<br>B1.06<br>3+KK |       |         |          |
|-----------------------|------------------------------|---------------------|-------|---------|----------|
|                       |                              |                     | Floor |         | 3        |
|                       |                              |                     | 01    | HALLWAY | 13,50 m² |
| 02                    | WARDROBE                     | 6,00 m²             |       |         |          |
| 03                    | WC                           | 1,50 m²             |       |         |          |
| 04                    | BATHROOM                     | 7,00 m²             |       |         |          |
| 05                    | ROOM                         | 13,40 m²            |       |         |          |
| 06                    | BEDROOM                      | 12,20 m²            |       |         |          |
| 07                    | LIVING ROOM + KITCHENETTE    | 31,50 m²            |       |         |          |
|                       | FLOOR AREA OF THE APARTMENT  | 84,90 m²            |       |         |          |
|                       | SALES AREA OF THE APARTMENT* | 92,20 m²            |       |         |          |
| 08                    | LOGGIA                       | 8,00 m²             |       |         |          |