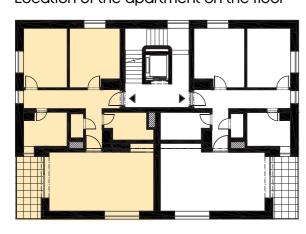

## Layout of the apartment



## Location of the apartment on the floor



## Location of the apartment in the building





| House |                              | B1       |
|-------|------------------------------|----------|
| Flat  |                              | B1.05    |
| Туре  |                              | 3+KK     |
| Floor |                              | 3        |
| 01    | HALLWAY                      | 13,50 m² |
| 02    | WARDROBE                     | 5,50 m²  |
| 03    | WC                           | 1,50 m²  |
| 04    | BATHROOM                     | 7,00 m²  |
| 05    | ROOM                         | 13,40 m² |
| 06    | BEDROOM                      | 12,20 m² |
| 07    | LIVING ROOM + KITCHENETTE    | 31,50 m² |
|       | FLOOR AREA OF THE APARTMENT  | 84,40 m² |
|       | SALES AREA OF THE APARTMENT* | 92,20 m² |
| 08    | LOGGIA