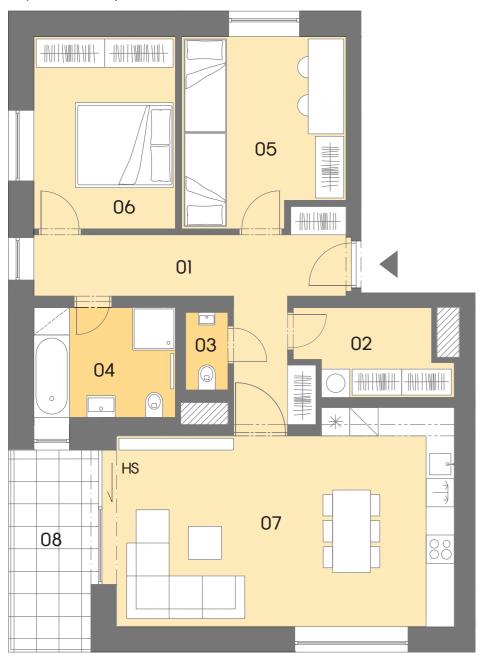

## Layout of the apartment

## Location of the apartment in the building

| House |                              | B1       |
|-------|------------------------------|----------|
| Flat  |                              | B1.05    |
| Туре  |                              | 3+KK     |
| Floor |                              | 3        |
| 01    | HALLWAY                      | 13,50 m² |
| 02    | WARDROBE                     | 5,50 m²  |
| 03    | WC                           | 1,50 m²  |
| 04    | BATHROOM                     | 7,00 m²  |
| 05    | ROOM                         | 13,40 m² |
| 06    | BEDROOM                      | 12,20 m² |
| 07    | LIVING ROOM + KITCHENETTE    | 31,50 m² |
|       | FLOOR AREA OF THE APARTMENT  | 84,40 m² |
|       | SALES AREA OF THE APARTMENT* | 92,20 m² |
| 08    | LOGGIA                       | 8,00 m²  |