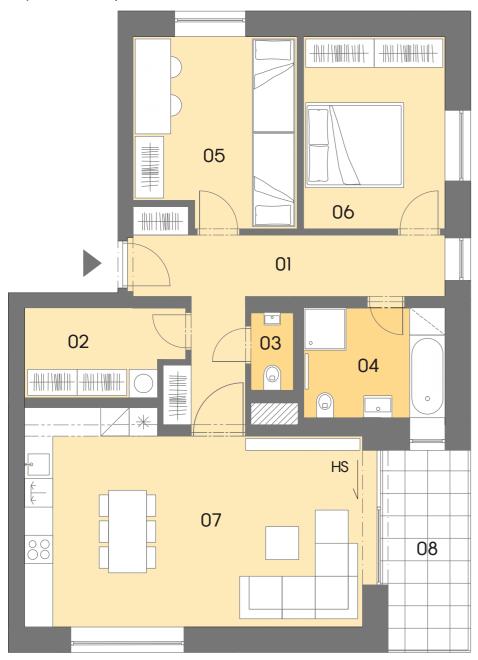

## Layout of the apartment

## Location of the apartment on the floor

| House<br>Flat<br>Type<br>Floor |                              | B1<br>B1.04<br>3+KK<br>2 |    |          |          |
|--------------------------------|------------------------------|--------------------------|----|----------|----------|
|                                |                              |                          | 01 | HALLWAY  | 13,50 m² |
|                                |                              |                          | 02 | WARDROBE | 6,00 m²  |
|                                |                              |                          | 03 | WC       | 1,50 m²  |
| 04                             | BATHROOM                     | 7,00 m²                  |    |          |          |
| 05                             | ROOM                         | 13,40 m²                 |    |          |          |
| 06                             | BEDROOM                      | 12,20 m²                 |    |          |          |
| 07                             | LIVING ROOM + KITCHENETTE    | 31,50 m²                 |    |          |          |
|                                | FLOOR AREA OF THE APARTMENT  | 84,90 m²                 |    |          |          |
|                                | SALES AREA OF THE APARTMENT* | 92,20 m²                 |    |          |          |
| 08                             | LOGGIA                       | 8,00 m²                  |    |          |          |