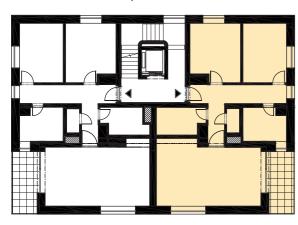

## Location of the apartment on the floor

| House<br>Flat<br>Type<br>Floor |                              | B1<br>B1.04<br>3+KK<br>2 |    |          |          |
|--------------------------------|------------------------------|--------------------------|----|----------|----------|
|                                |                              |                          | 01 | HALLWAY  | 13,50 m² |
|                                |                              |                          | 02 | WARDROBE | 6,00 m²  |
|                                |                              |                          | 03 | WC       | 1,50 m²  |
| 04                             | BATHROOM                     | 7,00 m²                  |    |          |          |
| 05                             | ROOM                         | 13,40 m²                 |    |          |          |
| 06                             | BEDROOM                      | 12,20 m²                 |    |          |          |
| 07                             | LIVING ROOM + KITCHENETTE    | 31,50 m²                 |    |          |          |
|                                | FLOOR AREA OF THE APARTMENT  | 84,90 m²                 |    |          |          |
|                                | SALES AREA OF THE APARTMENT* | 92,20 m²                 |    |          |          |
| 08                             | LOGGIA                       | 8,00 m²                  |    |          |          |