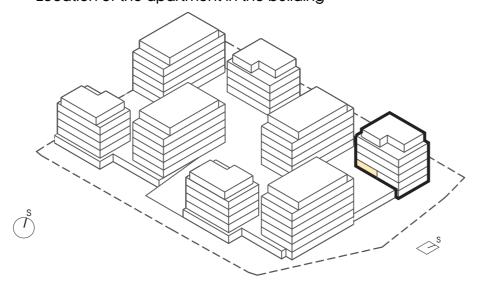

## Location of the apartment on the floor

| House | )                            | Bl        |
|-------|------------------------------|-----------|
| Flat  |                              | B1.01     |
| Туре  |                              | 3+KK      |
| Floor |                              | 1         |
| 01    | HALLWAY                      | 13,70 m²  |
| 02    | WARDROBE                     | 5,50 m²   |
| 03    | WC                           | 1,50 m²   |
| 04    | BATHROOM                     | 7,00 m²   |
| 05    | ROOM                         | 13,40 m²  |
| 06    | BEDROOM                      | 12,20 m²  |
| 07    | LIVING ROOM + KITCHENETTE    | 38,90 m²  |
|       | FLOOR AREA OF THE APARTMENT  | 92,20 m²  |
|       | SALES AREA OF THE APARTMENT* | 100,00 m² |
| 08    | FRONT GARDEN LEVEL -0,150    | 84,30 m²  |
| 09    | FRONT GARDEN LEVEL -1,860    | 147,40 m² |
|       |                              |           |