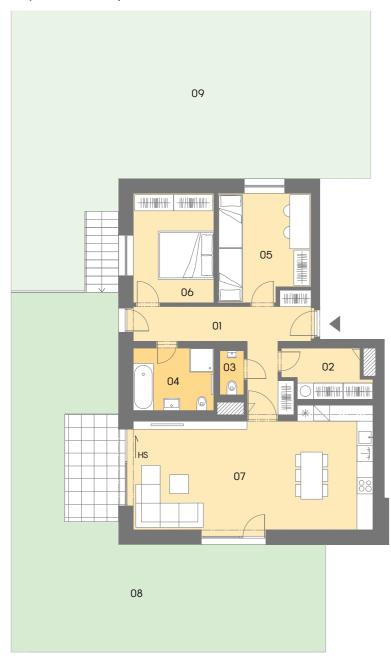

## Layout of the apartment

## Location of the apartment on the floor

| House | )                            | Bl        |
|-------|------------------------------|-----------|
| Flat  |                              | B1.01     |
| Туре  |                              | 3+KK      |
| Floor |                              | 1         |
| 01    | HALLWAY                      | 13,70 m²  |
| 02    | WARDROBE                     | 5,50 m²   |
| 03    | WC                           | 1,50 m²   |
| 04    | BATHROOM                     | 7,00 m²   |
| 05    | ROOM                         | 13,40 m²  |
| 06    | BEDROOM                      | 12,20 m²  |
| 07    | LIVING ROOM + KITCHENETTE    | 38,90 m²  |
|       | FLOOR AREA OF THE APARTMENT  | 92,20 m²  |
|       | SALES AREA OF THE APARTMENT* | 100,00 m² |
| 08    | FRONT GARDEN LEVEL -0,150    | 84,30 m²  |
| 09    | FRONT GARDEN LEVEL -1,860    | 147,40 m² |
|       |                              |           |