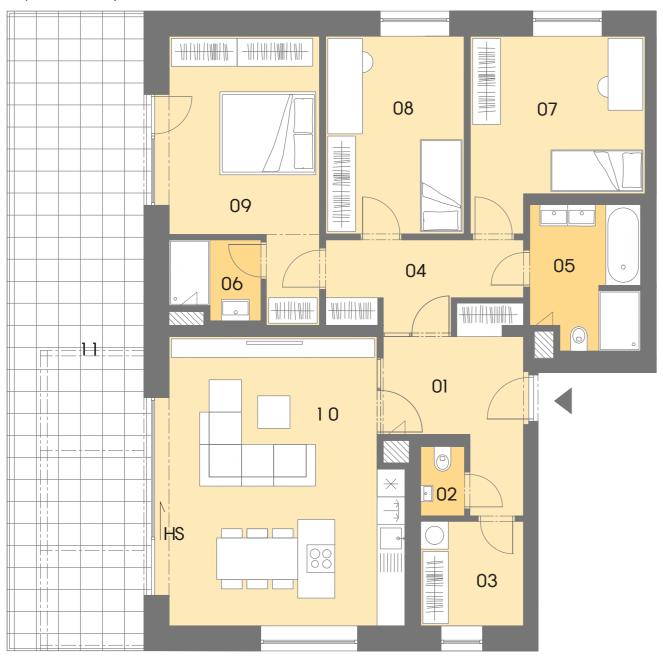

## Layout of the apartment

## Location of the apartment on the floor

| Dům<br>Byt<br>Typ<br>Podlaží |                                                   | A4.18<br>4+KK<br>6     |    |         |                     |
|------------------------------|---------------------------------------------------|------------------------|----|---------|---------------------|
|                              |                                                   |                        | 01 | ZÁDVEŘÍ | 9,50 m²             |
|                              |                                                   |                        | 02 | WC      | 1,40 m <sup>2</sup> |
|                              |                                                   |                        | 03 | KOMORA  | 5,00 m <sup>2</sup> |
| 04                           | CHODBA                                            | 7,00 m²                |    |         |                     |
| 05                           | KOUPELNA                                          | 7,10 m <sup>2</sup>    |    |         |                     |
| 06                           | KOUPELNA                                          | 3,20 m²                |    |         |                     |
| 07                           | POKOJ                                             | 13,90 m <sup>2</sup>   |    |         |                     |
| 08                           | POKOJ                                             | 12,80 m <sup>2</sup>   |    |         |                     |
| 09                           | LOŽNICE                                           | 17,00 m <sup>2</sup>   |    |         |                     |
| 10                           | OBÝVACÍ POKOJ + KUCH. KOUT  PODLAHOVÁ PLOCHA BYTU | 31,50 m <sup>2</sup>   |    |         |                     |
|                              | PRODEJNÍ PLOCHA BYTU*                             | 107,70 m²<br>116,60 m² |    |         |                     |
| 11                           | TERASA                                            | 42,00 m²               |    |         |                     |
|                              |                                                   | ,50 111                |    |         |                     |