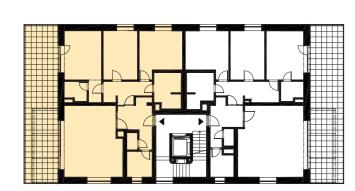

## Location of the apartment on the floor

| Dům<br>Byt<br>Typ<br>Podlaží |                                                   | A4.18<br>4+KK<br>6     |    |         |                     |
|------------------------------|---------------------------------------------------|------------------------|----|---------|---------------------|
|                              |                                                   |                        | 01 | ZÁDVEŘÍ | 9,50 m²             |
|                              |                                                   |                        | 02 | WC      | 1,40 m <sup>2</sup> |
|                              |                                                   |                        | 03 | KOMORA  | 5,00 m <sup>2</sup> |
| 04                           | CHODBA                                            | 7,00 m²                |    |         |                     |
| 05                           | KOUPELNA                                          | 7,10 m <sup>2</sup>    |    |         |                     |
| 06                           | KOUPELNA                                          | 3,20 m²                |    |         |                     |
| 07                           | POKOJ                                             | 13,90 m <sup>2</sup>   |    |         |                     |
| 08                           | POKOJ                                             | 12,80 m <sup>2</sup>   |    |         |                     |
| 09                           | LOŽNICE                                           | 17,00 m <sup>2</sup>   |    |         |                     |
| 10                           | OBÝVACÍ POKOJ + KUCH. KOUT  PODLAHOVÁ PLOCHA BYTU | 31,50 m <sup>2</sup>   |    |         |                     |
|                              | PRODEJNÍ PLOCHA BYTU*                             | 107,70 m²<br>116,60 m² |    |         |                     |
| 11                           | TERASA                                            | 42,00 m²               |    |         |                     |
|                              |                                                   | ,50 111                |    |         |                     |