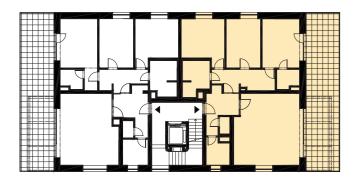

Location of the apartment on the floor

Location of the apartment in the building

WEB PAGE rezidenceamata.cz

REAL ESTATE AGENT

\*The method of calculating the sales area of flat is determined in accordance with Government Regulation No. 366/2013 Coll. This drawing has been processed for marketing and sales promotion purposes only. The shown floor plan of the apartment, including furniture and appliances, is illustrative and is not part of the sale. The Seller reserves the right to make any changes. This document cannot be interpreted as an offer to conclude a contract.