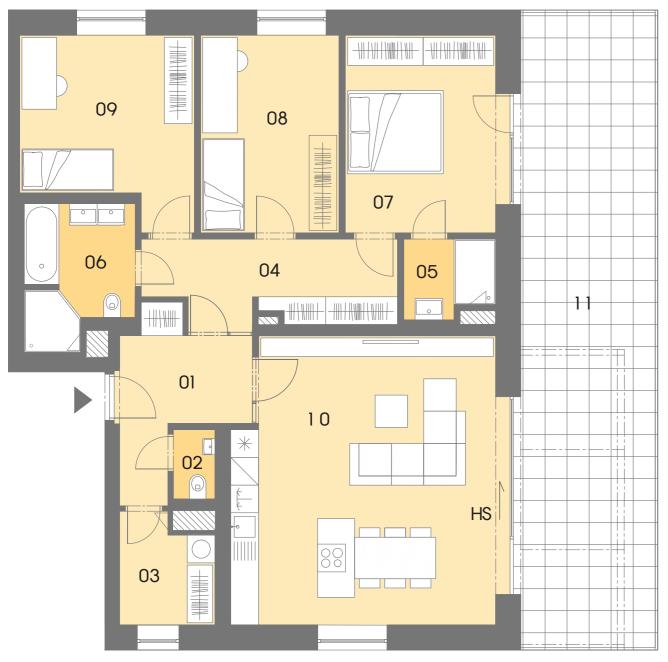

Layout of the apartment

House

| Flat  |                              | A4.17     |
|-------|------------------------------|-----------|
| Туре  |                              | 4+KK      |
| Floor |                              | 6         |
| 01    | CONFIDENCE                   | 8,20 m²   |
| 02    | WC                           | 1,40 m²   |
| 03    | CHAMBER                      | 4,60 m²   |
| 04    | HALLWAY                      | 9,60 m²   |
| 05    | BATHROOM                     | 3,20 m²   |
| 06    | BATHROOM                     | 6,80 m²   |
| 07    | BEDROOM                      | 13,90 m²  |
| 08    | ROOM                         | 12,80 m²  |
| 09    | ROOM                         | 14,30 m²  |
| 10    | LIVING ROOM + KITCHENETTE    | 36,00 m²  |
|       | FLOOR AREA OF THE APARTMENT  | 110,10 m² |
|       | SALES AREA OF THE APARTMENT* | 119,30 m² |
| 11    | TERRACE                      | 42,00 m²  |