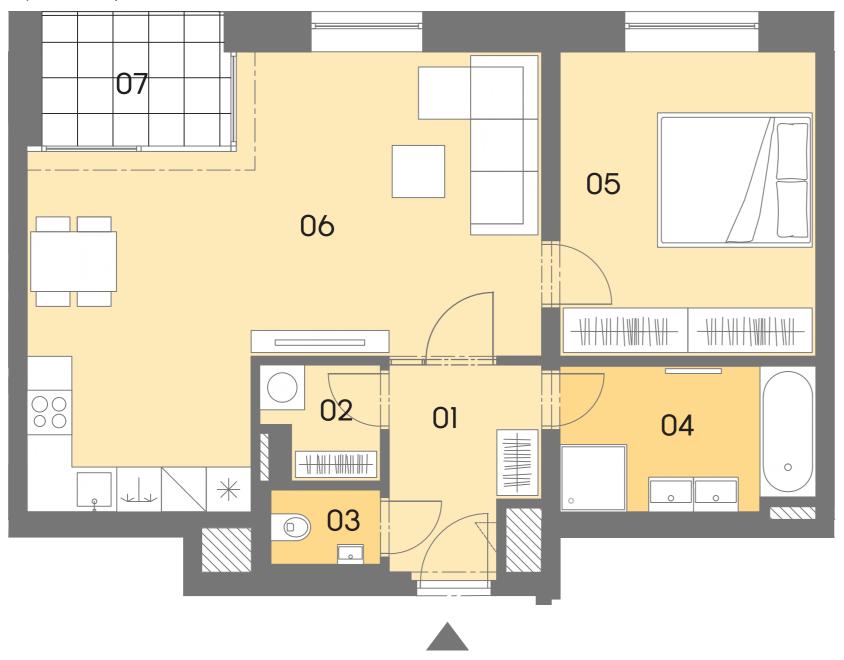

## Layout of the apartment

## Location of the apartment in the building

| Dům<br>Byt<br>Typ<br>Podlaží |                            | A4.15<br>2+KK<br>5 |    |        |         |
|------------------------------|----------------------------|--------------------|----|--------|---------|
|                              |                            |                    | 01 | CHODBA | 5,20 m² |
|                              |                            |                    | 02 | KOMORA | 2,20 m² |
|                              |                            |                    | 03 | WC     | 1,50 m² |
| 04                           | KOUPELNA                   | 6,60 m²            |    |        |         |
| 05                           | LOŽNICE                    | 30,70 m²           |    |        |         |
| 06                           | OBÝVACÍ POKOJ + KUCH. KOUT | 14,00 m²           |    |        |         |
|                              | PODLAHOVÁ PLOCHA BYTU      | 60,10 m²           |    |        |         |
|                              | PRODEJNÍ PLOCHA BYTU*      | 65,00 m²           |    |        |         |
| 07                           | LODŽIE                     | 4,50 m²            |    |        |         |