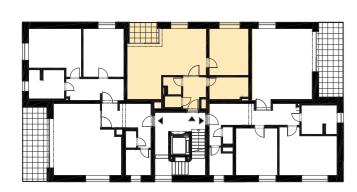

## Layout of the apartment



## Location of the apartment on the floor



## Location of the apartment in the building





| Dům<br>Byt<br>Typ<br>Podlaží |                            | A4.15<br>2+KK<br>5 |    |        |         |
|------------------------------|----------------------------|--------------------|----|--------|---------|
|                              |                            |                    | 01 | CHODBA | 5,20 m² |
|                              |                            |                    | 02 | KOMORA | 2,20 m² |
|                              |                            |                    | 03 | WC     | 1,50 m² |
| 04                           | KOUPELNA                   | 6,60 m²            |    |        |         |
| 05                           | LOŽNICE                    | 30,70 m²           |    |        |         |