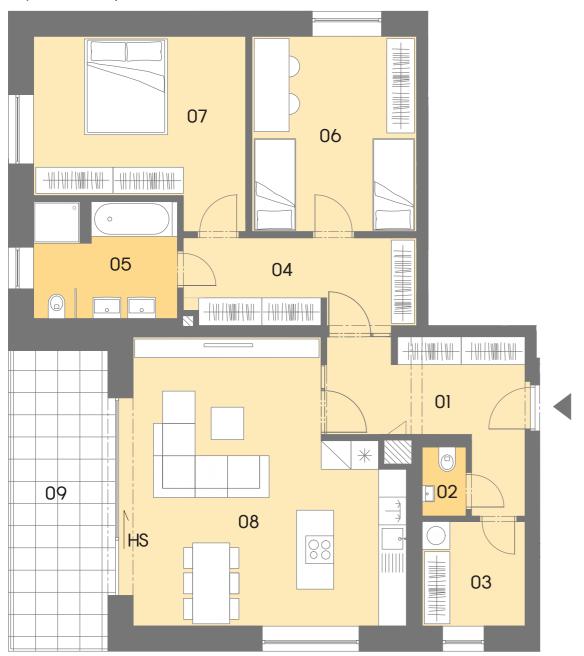

## Layout of the apartment

## Location of the apartment in the building

| Dům<br>Byt |                            | A4.13     |
|------------|----------------------------|-----------|
|            |                            |           |
| Poc        | llaží                      |           |
| 01         | CHODBA                     | 11,20 m²  |
| 02         | WC                         | 1,40 m²   |
| 03         | KOMORA                     | 5,00 m²   |
| 04         | CHODBA                     | 9,60 m²   |
| 05         | KOUPELNA                   | 7,70 m²   |
| 06         | POKOJ                      | 15,10 m²  |
| 07         | LOŽNICE                    | 16,90 m²  |
| 08         | OBÝVACÍ POKOJ + KUCH. KOUT | 33,80 m²  |
|            | PODLAHOVÁ PLOCHA BYTU      | 99,90 m²  |
|            | PRODEJNÍ PLOCHA BYTU*      | 107,10 m² |
| 09         | LODŽIE                     | 14,50 m²  |