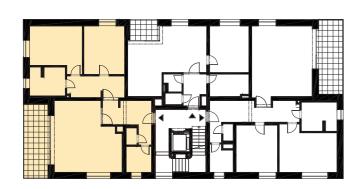

## Layout of the apartment



## Location of the apartment on the floor



## Location of the apartment in the building





| Dům<br>Byt |                            | A4.13     |
|------------|----------------------------|-----------|
|            |                            |           |
| Poc        | llaží                      |           |
| 01         | CHODBA                     | 11,20 m²  |
| 02         | WC                         | 1,40 m²   |
| 03         | KOMORA                     | 5,00 m²   |
| 04         | CHODBA                     | 9,60 m²   |
| 05         | KOUPELNA                   | 7,70 m²   |
| 06         | POKOJ                      | 15,10 m²  |
| 07         | LOŽNICE                    | 16,90 m²  |
| 08         | OBÝVACÍ POKOJ + KUCH. KOUT | 33,80 m²  |
|            | PODLAHOVÁ PLOCHA BYTU      | 99,90 m²  |
|            | PRODE