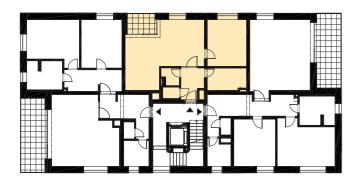

Layout of the apartment

Location of the apartment on the floor

| House |                              | A4       |
|-------|------------------------------|----------|
| Flat  |                              | A4.12    |
| Туре  |                              | 2+KK     |
| Floor |                              | 4        |
| 01    | HALLWAY                      | 5,20 m²  |
| 02    | CHAMBER                      | 2,20 m²  |
| 03    | WC                           | 1,50 m²  |
| 04    | BATHROOM                     | 6,60 m²  |
| 05    | BEDROOM                      | 30,70 m² |
| 06    | LIVING ROOM + KITCHENETTE    | 14,00 m² |
|       | FLOOR AREA OF THE APARTMENT  | 60,10 m² |
|       | SALES AREA OF THE APARTMENT* | 65,00 m² |
| 07    | LOGGIA                       | 4,50 m²  |