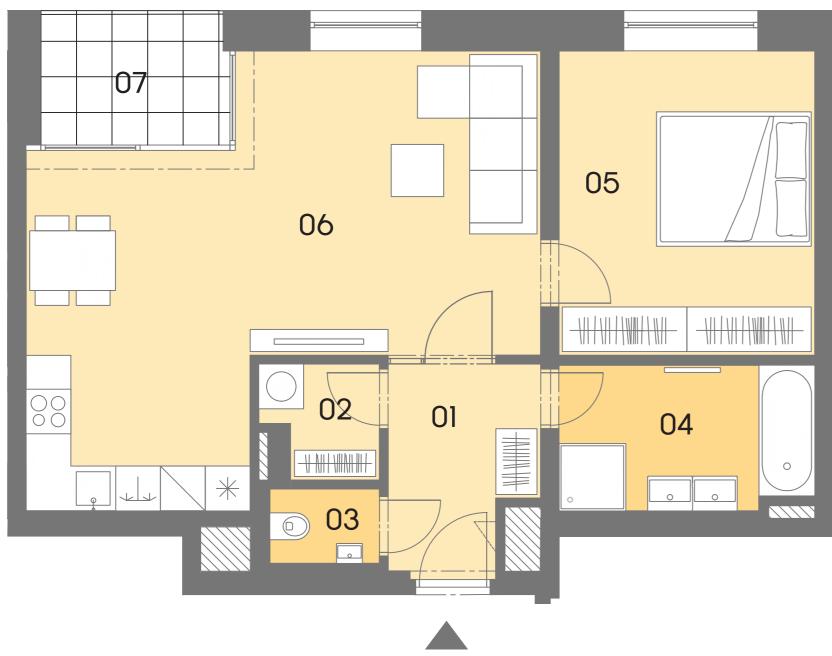

Layout of the apartment

Location of the apartment on the floor

| House |                              | A4       |
|-------|------------------------------|----------|
| Flat  |                              | A4.12    |
| Туре  |                              | 2+KK     |
| Floor |                              | 4        |
| 01    | HALLWAY                      | 5,20 m²  |
| 02    | CHAMBER                      | 2,20 m²  |
| 03    | WC                           | 1,50 m²  |
| 04    | BATHROOM                     | 6,60 m²  |
| 05    | BEDROOM                      | 30,70 m² |
| 06    | LIVING ROOM + KITCHENETTE    | 14,00 m² |
|       | FLOOR AREA OF THE APARTMENT  | 60,10 m² |
|       | SALES AREA OF THE APARTMENT* | 65,00 m² |
| 07    | LOGGIA                       | 4,50 m²  |