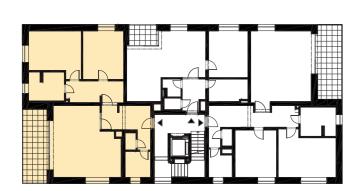

## Location of the apartment on the floor

|              | House | A4                           |               |
|--------------|-------|------------------------------|---------------|
| Flat<br>Type |       |                              | A4.10<br>3+KK |
|              |       |                              |               |
|              | 01    | HALLWAY                      | 11,20 m²      |
|              | 02    | WC                           | 1,40 m²       |
|              | 03    | CHAMBER                      | 5,00 m²       |
|              | 04    | HALLWAY                      | 9,60 m²       |
|              | 05    | BATHROOM                     | 7,70 m²       |
|              | 06    | ROOM                         | 15,10 m²      |
|              | 07    | BEDROOM                      | 16,90 m²      |
|              | 08    | LIVING ROOM + KITCHENETTE    | 33,80 m²      |
|              |       | FLOOR AREA OF THE APARTMENT  | 99,90 m²      |
|              |       | SALES AREA OF THE APARTMENT* | 107,10 m²     |
|              | 09    | LOGGIA                       | 14,50 m²      |
|              |       |                              |               |