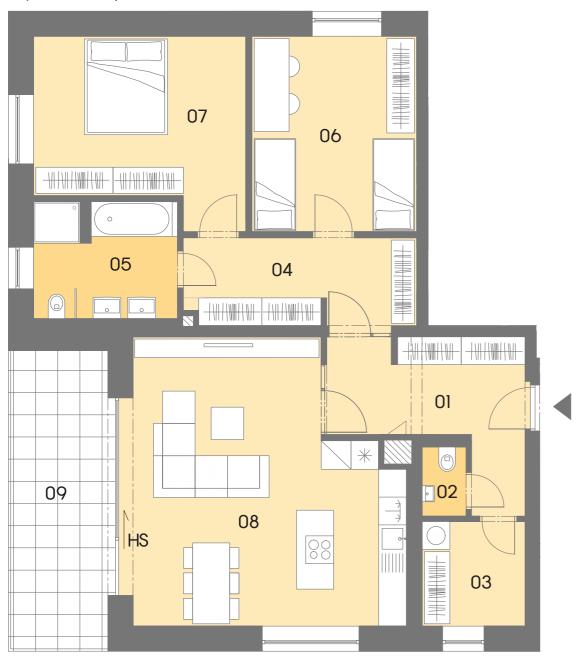

## Layout of the apartment

## Location of the apartment on the floor

|              | House | A4                           |               |
|--------------|-------|------------------------------|---------------|
| Flat<br>Type |       |                              | A4.10<br>3+KK |
|              |       |                              |               |
|              | 01    | HALLWAY                      | 11,20 m²      |
|              | 02    | WC                           | 1,40 m²       |
|              | 03    | CHAMBER                      | 5,00 m²       |
|              | 04    | HALLWAY                      | 9,60 m²       |
|              | 05    | BATHROOM                     | 7,70 m²       |
|              | 06    | ROOM                         | 15,10 m²      |
|              | 07    | BEDROOM                      | 16,90 m²      |
|              | 08    | LIVING ROOM + KITCHENETTE    | 33,80 m²      |
|              |       | FLOOR AREA OF THE APARTMENT  | 99,90 m²      |
|              |       | SALES AREA OF THE APARTMENT* | 107,10 m²     |
|              | 09    | LOGGIA                       | 14,50 m²      |
|              |       |                              |               |