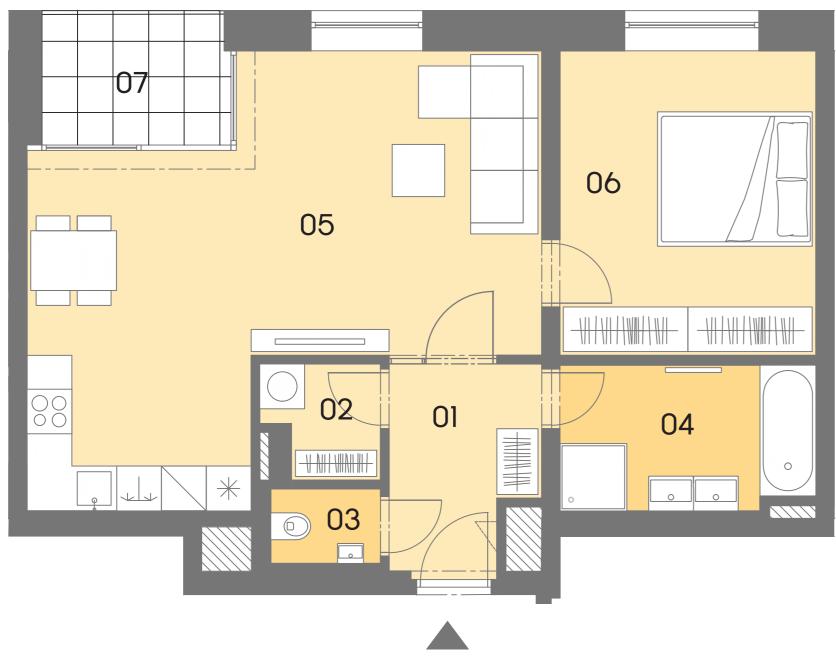

Layout of the apartment

| Flat<br>Type<br>Floor |           |
|-----------------------|-----------|
| 01                    | HALLWAY   |
| 02                    | CHAMBER   |
| 03                    | WC        |
| 04                    | BATHROC   |
| 05                    | LIVING RC |
| 06                    | BEDROON   |
|                       | FLOOR AF  |
|                       | SALES AR  |
| 07                    | LOGGIA    |
|                       |           |

## A4 A4.09 2+KK 3

| Y                    | 5,20 m²  |
|----------------------|----------|
| R                    | 2,20 m²  |
|                      | 1,50 m²  |
| MC                   | 6,60 m²  |
| OOM + KITCHENETTE    | 30,70 m² |
| Μ                    | 14,00 m² |
|                      |          |
| REA OF THE APARTMENT | 60,10 m² |
|                      | 1        |