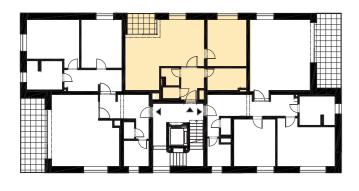

House

Location of the apartment on the floor

WEB PAGE rezidenceamata.cz

REAL ESTATE AGENT

\*The method of calculating the sales area of flat is determined in accordance with Government Regulation No. 366/2013 Coll. This drawing has been processed for marketing and sales promotion purposes only. The shown floor plan of the apartment, including furniture and appliances, is illustrative and is not part of the sale. The Seller reserves the right to make any changes. This document cannot be interpreted as an offer to conclude a contract.