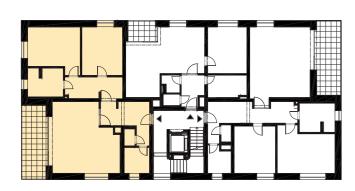

## Layout of the apartment



## Location of the apartment on the floor



## Location of the apartment in the building





| House<br>Flat<br>Type |                              | A4<br>A4.07<br>3+KK |       |         |          |
|-----------------------|------------------------------|---------------------|-------|---------|----------|
|                       |                              |                     | Floor | •       | 2        |
|                       |                              |                     | 01    | HALLWAY | 11,20 m² |
| 02                    | WC                           | 1,40 m²             |       |         |          |
| 03                    | CHAMBER                      | 5,00 m²             |       |         |          |
| 04                    | HALLWAY                      | 9,60 m²             |       |         |