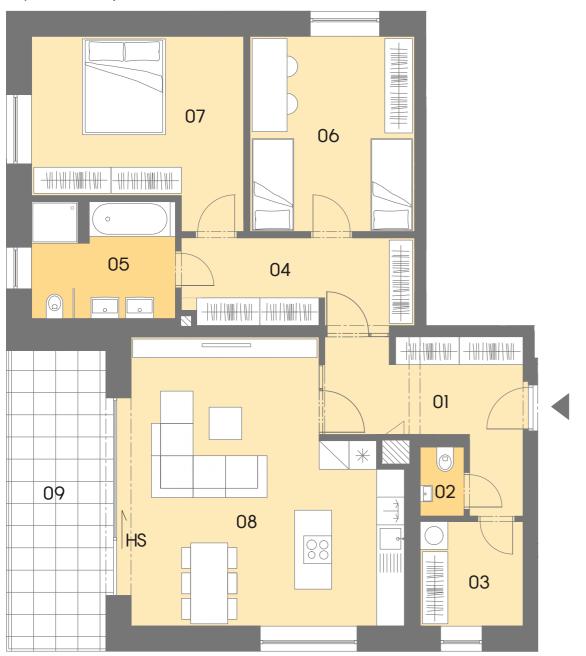

## Layout of the apartment

## Location of the apartment in the building

| House<br>Flat<br>Type |                              | A4<br>A4.07<br>3+KK |       |         |          |
|-----------------------|------------------------------|---------------------|-------|---------|----------|
|                       |                              |                     | Floor | •       | 2        |
|                       |                              |                     | 01    | HALLWAY | 11,20 m² |
| 02                    | WC                           | 1,40 m²             |       |         |          |
| 03                    | CHAMBER                      | 5,00 m²             |       |         |          |
| 04                    | HALLWAY                      | 9,60 m²             |       |         |          |
| 05                    | BATHROOM                     | 7,70 m²             |       |         |          |
| 06                    | ROOM                         | 15,10 m²            |       |         |          |
| 07                    | BEDROOM                      | 16,90 m²            |       |         |          |
| 08                    | LIVING ROOM + KITCHENETTE    | 33,80 m²            |       |         |          |
|                       | FLOOR AREA OF THE APARTMENT  | 99,90 m²            |       |         |          |
|                       | SALES AREA OF THE APARTMENT* | 107,10 m²           |       |         |          |
| 09                    | LOGGIA                       | 14,50 m²            |       |         |          |
|                       |                              |                     |       |         |          |