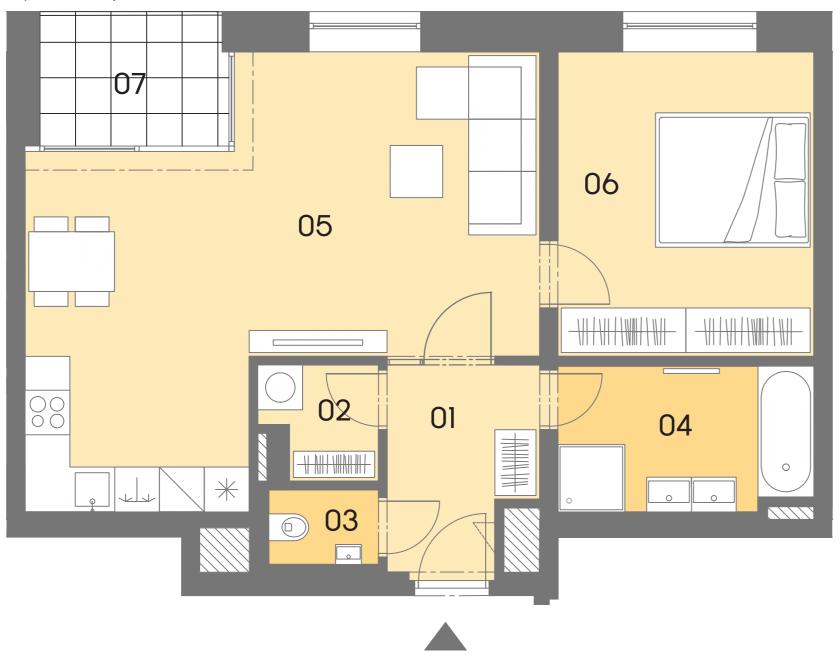

## Layout of the apartment

## Location of the apartment in the building

| Dům<br>Ateliér<br>Typ<br>Podlaží |                           | A4<br>A4.06<br>2+KK<br>2 |    |        |         |
|----------------------------------|---------------------------|--------------------------|----|--------|---------|
|                                  |                           |                          | 01 | CHODBA | 5,20 m² |
|                                  |                           |                          | 02 | KOMORA | 2,20 m² |
|                                  |                           |                          | 03 | WC     | 1,50 m² |
| 04                               | KOUPELNA                  | 6,60 m²                  |    |        |         |
| 05                               | STUDIO                    | 30,70 m²                 |    |        |         |
| 06                               | STUDIO                    | 14,00 m²                 |    |        |         |
|                                  | PODLAHOVÁ PLOCHA ATELIÉRU | 60,10 m²                 |    |        |         |
|                                  | PRODEJNÍ PLOCHA ATELIÉRU* | 65,00 m²                 |    |        |         |
| 07                               | LODŽIE                    | 4,50 m²                  |    |        |         |