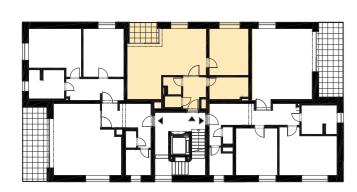

## Layout of the apartment



## Location of the apartment on the floor



## Location of the apartment in the building





| Dům<br>Ateliér<br>Typ<br>Podlaží |                           | A4<br>A4.06<br>2+KK<br>2 |    |        |         |
|----------------------------------|---------------------------|--------------------------|----|--------|---------|
|                                  |                           |                          | 01 | CHODBA | 5,20 m² |
|                                  |                           |                          | 02 | KOMORA | 2,20 m² |
|                                  |                           |                          | 03 | WC     | 1,50 m² |
| 04                               | KOUPELNA                  | 6,60 m²                  |    |        |         |
| 05                               | STUDIO