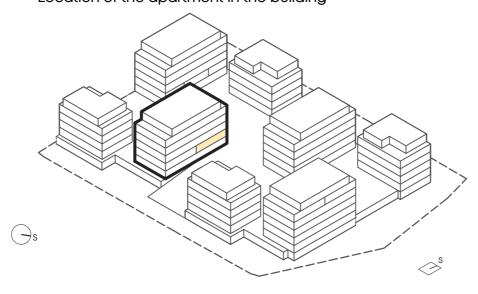

## Location of the apartment in the building

| House<br>Flat<br>Type<br>Floor |                              | A4<br>A4.05<br>3+KK<br>2 |
|--------------------------------|------------------------------|--------------------------|
| 01<br>02                       | HALLWAY<br>WC                | 15,80 m²<br>1,40 m²      |
| 03                             | CHAMBER                      | 4,60 m²                  |
| 04                             | BATHROOM                     | 7,70 m²                  |
| 05                             | BEDROOM                      | 18,80 m²                 |
| 06                             | ROOM                         | 14,90 m²                 |
| 07                             | LIVING ROOM + KITCHENETTE    | 35,80 m²                 |
|                                | FLOOR AREA OF THE APARTMENT  | 97,30 m²                 |
|                                | SALES AREA OF THE APARTMENT* | 104,30 m²                |
| 08                             | LOGGIA                       | 14,50 m²                 |