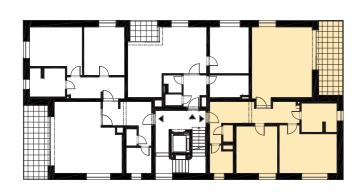

## Layout of the apartment



## Location of the apartment on the floor



## Location of the apartment in the building





| House<br>Flat<br>Type<br>Floor |                              | A4<br>A4.05<br>3+KK<br>2 |
|--------------------------------|------------------------------|--------------------------|
| 01<br>02                       | HALLWAY<br>WC                | 15,80 m²<br>1,40 m²      |
| 03                             | CHAMBER                      | 4,60 m²                  |
| 04                             | BATHROOM                     | 7,70 m²                  |
| 05                             | BEDROOM                      | 18,80 m²                 |
| 06                             | ROOM                         | 14,90 m²                 |
| 07                             | LIVING ROOM + KITCHENETTE    | 35,80 m²                 |
|