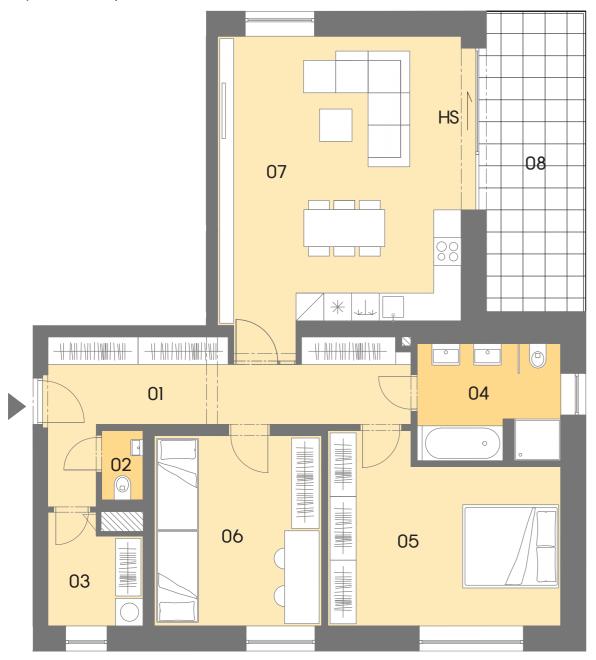

## Layout of the apartment

## Location of the apartment in the building

| House<br>Flat<br>Type<br>Floor |                              | A4<br>A4.05<br>3+KK<br>2 |
|--------------------------------|------------------------------|--------------------------|
| 01<br>02                       | HALLWAY<br>WC                | 15,80 m²<br>1,40 m²      |
| 03                             | CHAMBER                      | 4,60 m²                  |
| 04                             | BATHROOM                     | 7,70 m²                  |
| 05                             | BEDROOM                      | 18,80 m²                 |
| 06                             | ROOM                         | 14,90 m²                 |
| 07                             | LIVING ROOM + KITCHENETTE    | 35,80 m²                 |
|                                | FLOOR AREA OF THE APARTMENT  | 97,30 m²                 |
|                                | SALES AREA OF THE APARTMENT* | 104,30 m²                |
| 08                             | LOGGIA                       | 14,50 m²                 |