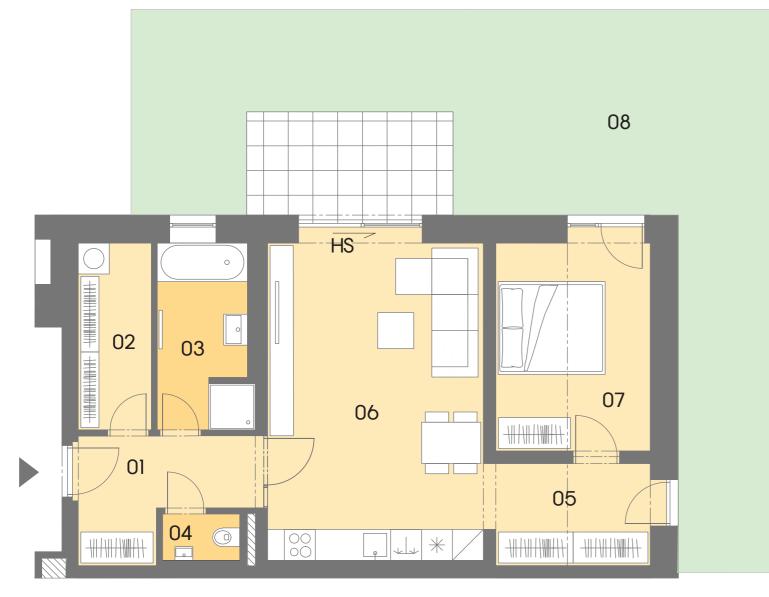

Location of the apartment on the floor

|         | - |
|---------|---|
|         | С |
|         |   |
| Dům     |   |
| Byt     |   |
| Тур     |   |
| Podlaží |   |

| 01 | CHODBA                     | 7,00 m²  |
|----|----------------------------|----------|
| 02 | KOMORA                     | 5,10 m²  |
| 03 | KOUPELNA                   | 6,40 m²  |
| 04 | WC                         | 1,40 m²  |
| 05 | CHODBA                     | 6,40 m²  |
| 06 | OBÝVACÍ POKOJ + KUCH. KOUT | 26,50 m² |
| 07 | LOŽNICE                    | 12,70 m² |
|    |                            |          |
|    | PODLAHOVÁ PLOCHA BYTU      | 64,40 m² |
|    | PRODEJNÍ PLOCHA BYTU*      | 70,30 m² |
| 08 | PŘEDZAHRÁDKA               | 86,50 m² |