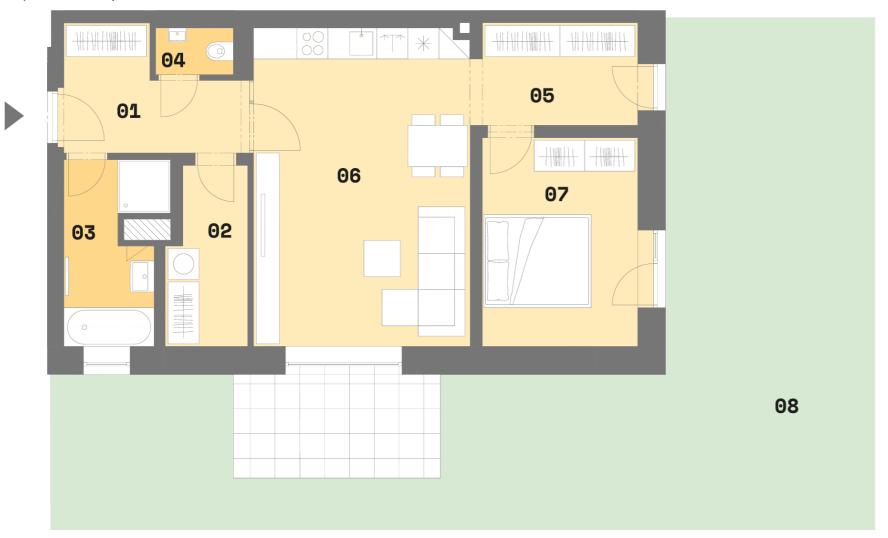

## Layout of the apartment

## Location of the apartment in the building

| Dům<br>Ateliér<br>Typ<br>Podlaží |                           | A4<br>A4.03<br>2+KK<br>1 |    |          |         |
|----------------------------------|---------------------------|--------------------------|----|----------|---------|
|                                  |                           |                          | 01 | CHODBA   | 7,20 m² |
|                                  |                           |                          | 02 | KOMORA   | 5,00 m² |
|                                  |                           |                          | 03 | KOUPELNA | 6,20 m² |
| 04                               | WC                        | 1,40 m²                  |    |          |         |
| 05                               | CHODBA                    | 6,40 m²                  |    |          |         |
| 06                               | STUDIO                    | 26,40 m²                 |    |          |         |
| 07                               | STUDIO                    | 12,70 m²                 |    |          |         |
|                                  | PODLAHOVÁ PLOCHA ATELIÉRU | 64,40 m²                 |    |          |         |
|                                  | PRODEJNÍ PLOCHA ATELIÉRU* | 70,00 m²                 |    |          |         |
| 08                               | PŘEDZAHRÁDKA              | 76,10 m²                 |    |          |         |