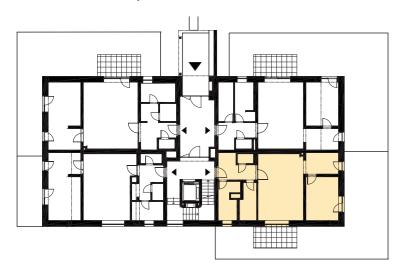

## Layout of the apartment



## Location of the apartment on the floor



## Location of the apartment in the building





| Dům<br>Ateliér<br>Typ<br>Podlaží |                           | A4<br>A4.03<br>2+KK<br>1 |    |          |         |
|----------------------------------|---------------------------|--------------------------|----|----------|---------|
|                                  |                           |                          | 01 | CHODBA   | 7,20 m² |
|                                  |                           |                          | 02 | KOMORA   | 5,00 m² |
|                                  |                           |                          | 03 | KOUPELNA | 6,20 m² |
| 04                               | WC                        | 1,40 m²                  |    |          |         |
| 05                               | CHO