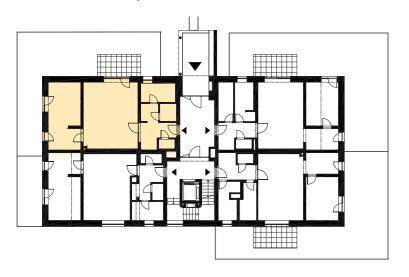

## Layout of the apartment



## Location of the apartment on the floor



## Location of the apartment in the building





| House<br>Flat<br>Type<br>Floor |                              | A4<br>A4.02<br>2+KK<br>1 |    |          |         |
|--------------------------------|------------------------------|--------------------------|----|----------|---------|
|                                |                              |                          | 01 | HALLWAY  | 9,60 m² |
|                                |                              |                          | 02 | CHAMBER  | 2,50 m² |
|                                |                              |                          | 03 | BATHROOM | 5,60 m² |
| 04                             | WC                           | 1,40 m²                  |    |          |         |
| 05                             |