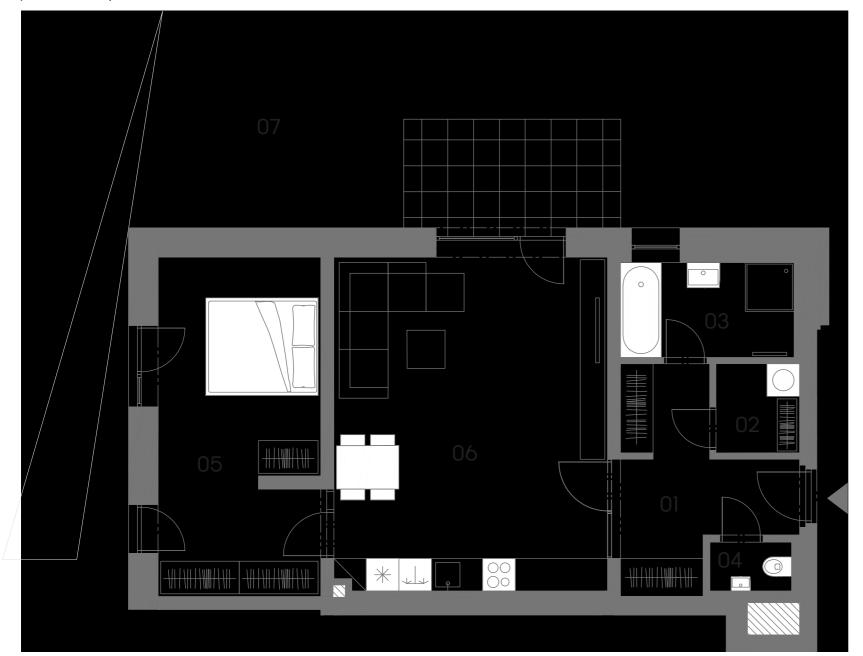

## Layout of the apartment

## Location of the apartment in the building

| House<br>Flat<br>Type<br>Floor |                              | A4<br>A4.02<br>2+KK<br>1 |    |          |         |
|--------------------------------|------------------------------|--------------------------|----|----------|---------|
|                                |                              |                          | 01 | HALLWAY  | 9,60 m² |
|                                |                              |                          | 02 | CHAMBER  | 2,50 m² |
|                                |                              |                          | 03 | BATHROOM | 5,60 m² |
| 04                             | WC                           | 1,40 m²                  |    |          |         |
| 05                             | BEDROOM                      | 19,40 m²                 |    |          |         |
| 06                             | LIVING ROOM + KITCHENETTE    | 31,70 m²                 |    |          |         |
|                                | FLOOR AREA OF THE APARTMENT  | 69,20 m²                 |    |          |         |
|                                | SALES AREA OF THE APARTMENT* | 74,80 m²                 |    |          |         |
| 07                             | FRONT GARDEN                 | 66,60 m²                 |    |          |         |