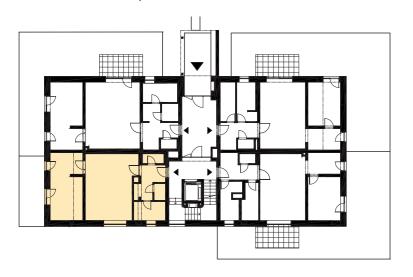

## Layout of the apartment



## Location of the apartment on the floor



## Location of the apartment in the building





| House<br>Flat<br>Type<br>Floor |                              | A4<br>A4.01<br>2+KK<br>1 |    |          |         |
|--------------------------------|------------------------------|--------------------------|----|----------|---------|
|                                |                              |                          | 01 | HALLWAY  | 6,50 m² |
|                                |                              |                          | 02 | BATHROOM | 5,10 m² |
|                                |                              |                          | 03 | CHAMBER  | 1,60 m² |
| 04                             | WC                           | 1,80 m²                  |    |          |         |
| 05                             |