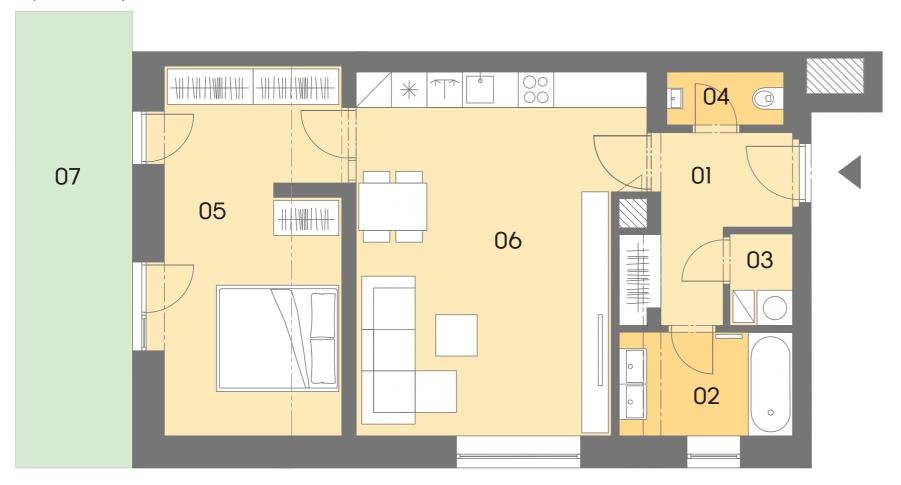

## Layout of the apartment

## Location of the apartment in the building

| House<br>Flat<br>Type<br>Floor |                              | A4<br>A4.01<br>2+KK<br>1 |    |          |         |
|--------------------------------|------------------------------|--------------------------|----|----------|---------|
|                                |                              |                          | 01 | HALLWAY  | 6,50 m² |
|                                |                              |                          | 02 | BATHROOM | 5,10 m² |
|                                |                              |                          | 03 | CHAMBER  | 1,60 m² |
| 04                             | WC                           | 1,80 m²                  |    |          |         |
| 05                             | BEDROOM                      | 19,40 m²                 |    |          |         |
| 06                             | LIVING ROOM + KITCHENETTE    | 27,80 m²                 |    |          |         |
|                                | FLOOR AREA OF THE APARTMENT  | 61,70 m²                 |    |          |         |
|                                | SALES AREA OF THE APARTMENT* | 67,00 m²                 |    |          |         |
| 07                             | FRONT GARDEN                 | 16,2 m²                  |    |          |         |