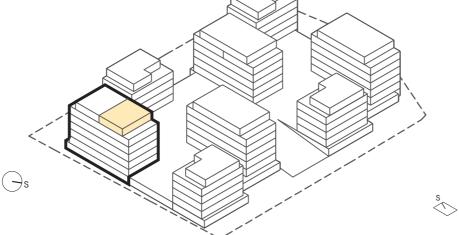

Location of the apartment on the floor

Location of the apartment in the building

WEB PAGE rezidenceamata.cz

REAL ESTATE AGENT

\*The method of calculating the sales area of flat is determined in accordance with Government Regulation No. 366/2013 Coll. This drawing has been processed for marketing and sales promotion purposes only. The shown floor plan of the apartment, including furniture and appliances, is illustrative and is not part of the sale. The Seller reserves the right to make any changes. This document cannot be interpreted as an offer to conclude a contract.