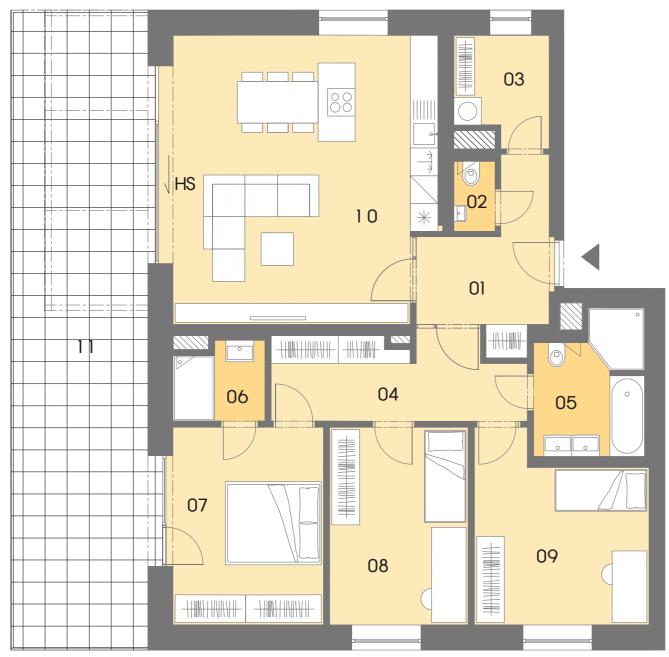

Layout of the apartment

House

| Flat<br>Type<br>Floor |                              | A3.16<br>4+KK<br>6 |
|-----------------------|------------------------------|--------------------|
|                       |                              |                    |
| 01                    | CONFIDENCE                   | 8,10 m²            |
| 02                    | WC                           | 1,40 m²            |
| 03                    | CHAMBER                      | 4,60 m²            |
| 04                    | HALLWAY                      | 9,60 m²            |
| 05                    | BATHROOM                     | 6,80 m²            |
| 06                    | BATHROOM                     | 3,20 m²            |
| 07                    | BEDROOM                      | 13,90 m²           |
| 08                    | ROOM                         | 12,80 m²           |
| 09                    | ROOM                         | 14,30 m²           |
| 10                    | LIVING ROOM + KITCHENETTE    | 36,10 m²           |
|                       | FLOOR AREA OF THE APARTMENT  | 109,50 m²          |
|                       | SALES AREA OF THE APARTMENT* | 119,30 m²          |
| 11                    | TERRACE                      | 42,00 m²           |