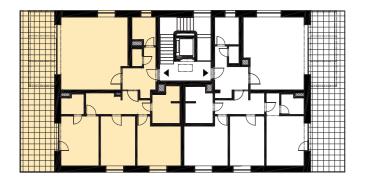

Location of the apartment on the floor

Location of the apartment in the building

WEB PAGE rezidenceamata.cz

REAL ESTATE AGENT

\*The method of calculating the sales area of flat is determined in accordance with Government Regulation No. 366/2013 Coll. This drawing has been processed for marketing and sales promotion purposes only. The shown floor plan of the apartment, including furniture and appliances, is illustrative and is not part of the sale. The Seller reserves the right to make any changes. This document cannot be interpreted as an offer to conclude a contract.