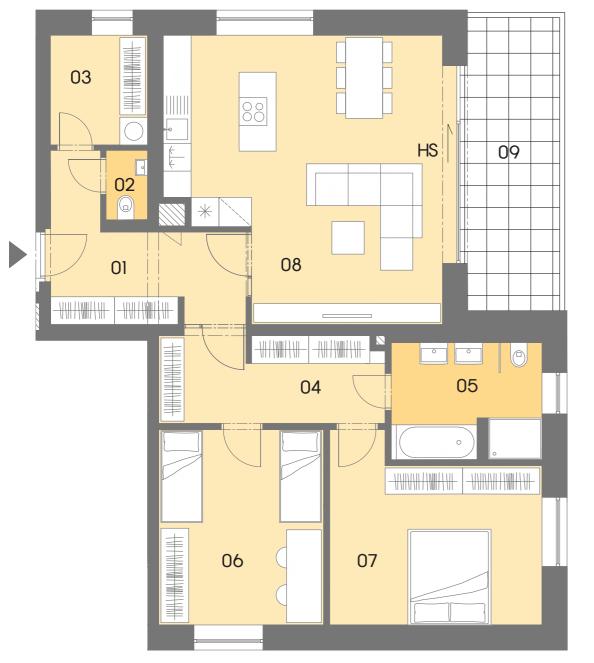

# Layout of the apartment

House

| Flat  |                              | A3.15     |
|-------|------------------------------|-----------|
| Туре  |                              | 3+KK      |
| Floor |                              | 5         |
| 01    | HALLWAY                      | 10,40 m²  |
| 02    | WC                           | 1,40 m²   |
| 03    | CHAMBER                      | 5,00 m²   |
| 04    | HALLWAY                      | 9,40 m²   |
| 05    | BATHROOM                     | 8,00 m²   |
| 06    | ROOM                         | 15,00 m²  |
| 07    | BEDROOM                      | 16,70 m²  |
| 08    | LIVING ROOM + KITCHENETTE    | 34,70 m²  |
|       | FLOOR AREA OF THE APARTMENT  | 99,90 m²  |
|       | SALES AREA OF THE APARTMENT* | 107,10 m² |
| 09    | LOGGIA                       | 14,50 m²  |