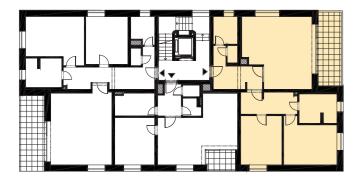

Location of the apartment on the floor

Location of the apartment in the building

Os

WEB PAGE rezidenceamata.cz

REAL ESTATE AGENT

\*The method of calculating the sales area of flat is determined in accordance with Government Regulation No. 366/2013 Coll. This drawing has been processed for marketing and sales promotion purposes only. The shown floor plan of the apartment, including furniture and appliances, is illustrative and is not part of the sale. The Seller reserves the right to make any changes. This document cannot be interpreted as an offer to conclude a contract.