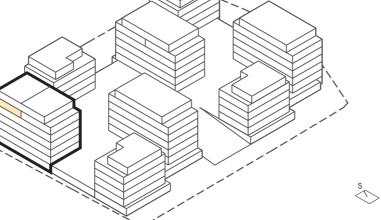

Location of the apartment on the floor

Location of the apartment in the building

Os

WEB PAGE rezidenceamata.cz

REAL ESTATE AGENT

\*The method of calculating the sales area of flat is determined in accordance with Government Regulation No. 366/2013 Coll. This drawing has been processed for marketing and sales promotion purposes only. The shown floor plan of the apartment, including furniture and appliances, is illustrative and is not part of the sale. The Seller reserves the right to make any changes. This document cannot be interpreted as an offer to conclude a contract.