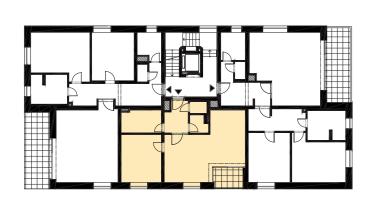

## Layout of the apartment



## Location of the apartment on the floor



## Location of the apartment in the building





| Dům     |                            | А3       |
|---------|----------------------------|----------|
| Byt     |                            | A3.14    |
| Тур     |                            | 2+KK     |
| Podlaží |                            | 5        |
| 01      | CHODBA                     | 5,20 m²  |
| 02      | KOMORA                     | 2,20 m²  |
| 03      | WC                         | 1,50 m²  |
| 04      | KOUPELNA                   | 6,60 m²  |
| 05      | OBÝVACÍ POKOJ + KUCH. KOUT | 30,70 m² |
| 06      | LOŽNICE                    | 14,00 m² |
|         | PODLAHOVÁ PLOCHA BYTU      | 60,10 m² |
|         | PRODEJNÍ PLOCHA BYTU*      | 65,00 m² |
| 07      | LODŽIE                     | 4,50 m²  |

WEB PAGE rezidencea