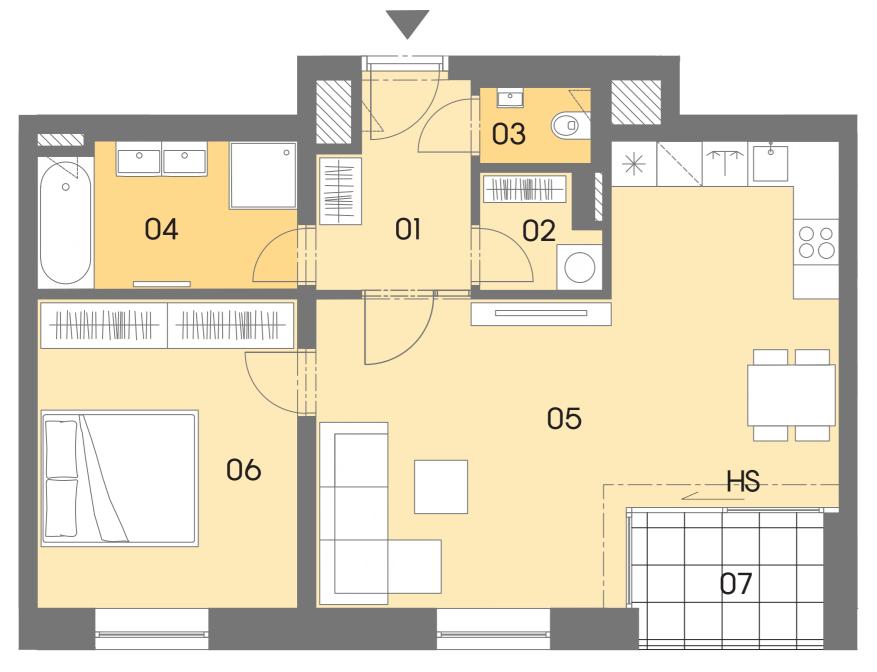

## Layout of the apartment

## Location of the apartment in the building

| Dům     |                            | А3       |
|---------|----------------------------|----------|
| Byt     |                            | A3.14    |
| Тур     |                            | 2+KK     |
| Podlaží |                            | 5        |
| 01      | CHODBA                     | 5,20 m²  |
| 02      | KOMORA                     | 2,20 m²  |
| 03      | WC                         | 1,50 m²  |
| 04      | KOUPELNA                   | 6,60 m²  |
| 05      | OBÝVACÍ POKOJ + KUCH. KOUT | 30,70 m² |
| 06      | LOŽNICE                    | 14,00 m² |
|         | PODLAHOVÁ PLOCHA BYTU      | 60,10 m² |
|         | PRODEJNÍ PLOCHA BYTU*      | 65,00 m² |
| 07      | LODŽIE                     | 4,50 m²  |