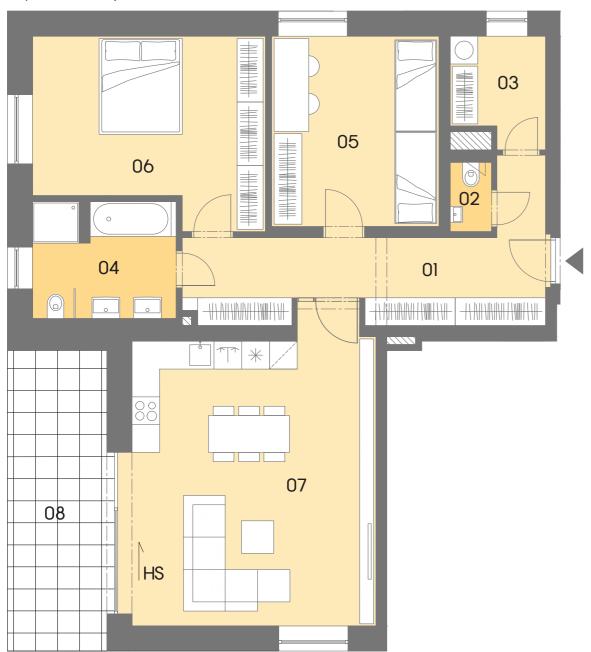

## Layout of the apartment

## Location of the apartment on the floor

| Dům     |                            | A3        |
|---------|----------------------------|-----------|
| Byt     |                            | A3.13     |
| Тур     |                            | 3+KK      |
| Podlaží |                            | 5         |
| 01      | CHODBA                     | 15,80 m²  |
| 02      | WC                         | 1,40 m²   |
| 03      | KOMORA                     | 4,60 m²   |
| 04      | KOUPELNA                   | 7,70 m²   |
| 05      | POKOJ                      | 14,90 m²  |
| 06      | LOŽNICE                    | 18,80 m²  |
| 07      | OBÝVACÍ POKOJ + KUCH. KOUT | 34,80 m²  |
|         | PODLAHOVÁ PLOCHA BYTU      | 97,30 m²  |
|         | PRODEJNÍ PLOCHA BYTU*      | 104,30 m² |
| 08      | LODŽIE                     | 14,50 m²  |