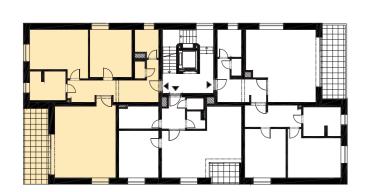

## Location of the apartment on the floor

| Dům     |                            | A3        |
|---------|----------------------------|-----------|
| Byt     |                            | A3.13     |
| Тур     |                            | 3+KK      |
| Podlaží |                            | 5         |
| 01      | CHODBA                     | 15,80 m²  |
| 02      | WC                         | 1,40 m²   |
| 03      | KOMORA                     | 4,60 m²   |
| 04      | KOUPELNA                   | 7,70 m²   |
| 05      | POKOJ                      | 14,90 m²  |
| 06      | LOŽNICE                    | 18,80 m²  |
| 07      | OBÝVACÍ POKOJ + KUCH. KOUT | 34,80 m²  |
|         | PODLAHOVÁ PLOCHA BYTU      | 97,30 m²  |
|         | PRODEJNÍ PLOCHA BYTU*      | 104,30 m² |
| 08      | LODŽIE                     | 14,50 m²  |