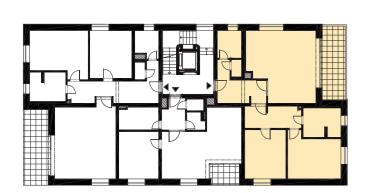

## Location of the apartment on the floor

| House |                              | A3                   |
|-------|------------------------------|----------------------|
| Flat  | Flat<br>Type<br>Floor        |                      |
| Туре  |                              |                      |
| Floo  |                              |                      |
| 01    | HALLWAY                      | 10,40 m              |
| 02    | WC                           | 1,40 m <sup>2</sup>  |
| 03    | CHAMBER                      | 5,00 m <sup>2</sup>  |
| 04    | HALLWAY                      | 9,40 m <sup>2</sup>  |
| 05    | BATHROOM                     | 8,00 m <sup>2</sup>  |
| 06    | ROOM                         | 15,00 m <sup>2</sup> |
| 07    | BEDROOM                      | 16,70 m <sup>2</sup> |
| 08    | LIVING ROOM + KITCHENETTE    | 34,70 m <sup>2</sup> |
|       | FLOOR AREA OF THE APARTMENT  | 99,90 m              |
|       | SALES AREA OF THE APARTMENT* | 107,10 m             |
| 09    | LOGGIA                       | 14,50 m <sup>2</sup> |