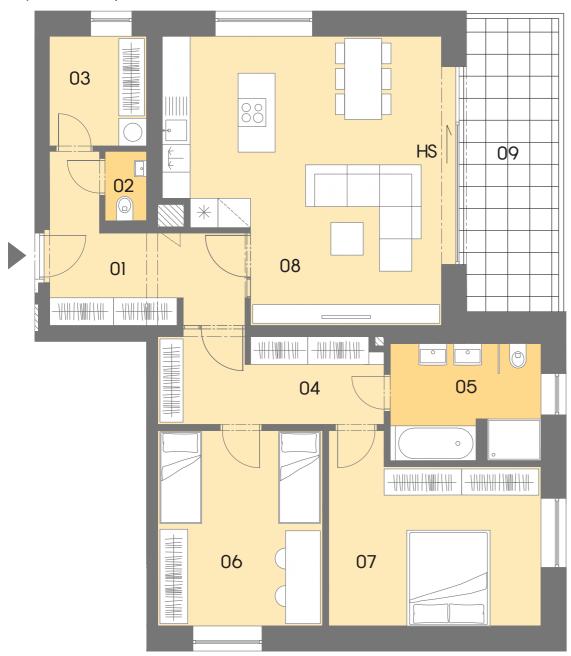

## Layout of the apartment

## Location of the apartment on the floor

| House |                              | A3                   |
|-------|------------------------------|----------------------|
| Flat  | Flat<br>Type<br>Floor        |                      |
| Туре  |                              |                      |
| Floo  |                              |                      |
| 01    | HALLWAY                      | 10,40 m              |
| 02    | WC                           | 1,40 m <sup>2</sup>  |
| 03    | CHAMBER                      | 5,00 m <sup>2</sup>  |
| 04    | HALLWAY                      | 9,40 m <sup>2</sup>  |
| 05    | BATHROOM                     | 8,00 m <sup>2</sup>  |
| 06    | ROOM                         | 15,00 m <sup>2</sup> |
| 07    | BEDROOM                      | 16,70 m <sup>2</sup> |
| 08    | LIVING ROOM + KITCHENETTE    | 34,70 m <sup>2</sup> |
|       | FLOOR AREA OF THE APARTMENT  | 99,90 m              |
|       | SALES AREA OF THE APARTMENT* | 107,10 m             |
| 09    | LOGGIA                       | 14,50 m <sup>2</sup> |