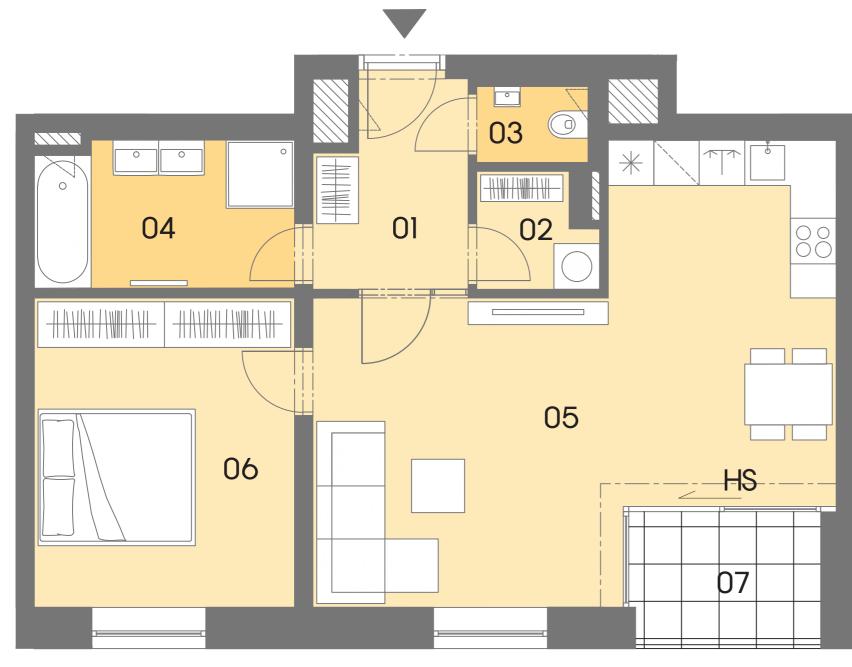

Dům Ateliér Тур Podlaží

| 01 | CHODBA  |
|----|---------|
| 02 | KOMORA  |
| 03 | WC      |
| 04 | KOUPELN |
| 05 | STUDIO  |
| 06 | STUDIO  |
|    |         |
|    | PODLAH  |
|    | PRODEJ  |
| 07 | LODŽIE  |
|    |         |

## A3 A3.11 2+KK 4

5,20 m² 2,20 m²

1,50 m² 6.60 m<sup>2</sup>

٨V

IOVÁ PLOCHA ATELIÉRU INÍ PLOCHA ATELIÉRU\*

14,00 m<sup>2</sup> 60,10 m² 65,00 m²

30,70 m<sup>2</sup>

4,50 m<sup>2</sup>