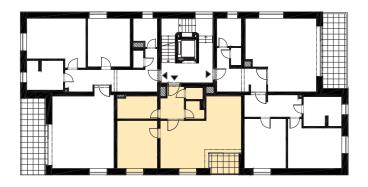

Location of the apartment on the floor

Location of the apartment in the building

WEB PAGE rezidenceamata.cz

REAL ESTATE AGENT

\*The method of calculating the sales area of flat is determined in accordance with Government Regulation No. 366/2013 Coll. This drawing has been processed for marketing and sales promotion purposes only. The shown floor plan of the apartment, including furniture and appliances, is illustrative and is not part of the sale. The Seller reserves the right to make any changes. This document cannot be interpreted as an offer to conclude a contract.