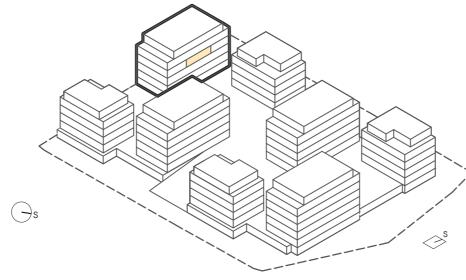

Location of the apartment on the floor

Location of the apartment in the building

WEB PAGE rezidenceamata.cz

REAL ESTATE AGENT

\*The method of calculating the sales area of flat is determined in accordance with Government Regulation No. 366/2013 Coll. This drawing has been processed for marketing and sales promotion purposes only. The shown floor plan of the apartment, including furniture and appliances, is illustrative and is not part of the sale. The Seller reserves the right to make any changes. This document cannot be interpreted as an offer to conclude a contract.