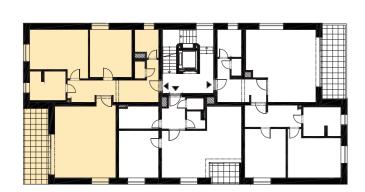

## Location of the apartment on the floor

| Dům<br>Byt<br>Typ |                            | A3.10<br>3+KK |     |        |          |
|-------------------|----------------------------|---------------|-----|--------|----------|
|                   |                            |               | Poc | llaží  | 4        |
|                   |                            |               | 01  | CHODBA | 15,80 m² |
| 02                | WC                         | 1,40 m²       |     |        |          |
| 03                | KOMORA                     | 4,60 m²       |     |        |          |
| 04                | KOUPELNA                   | 7,70 m²       |     |        |          |
| 05                | POKOJ                      | 14,90 m²      |     |        |          |
| 06                | LOŽNICE                    | 18,80 m²      |     |        |          |
| 07                | OBÝVACÍ POKOJ + KUCH. KOUT | 34,80 m²      |     |        |          |
|                   | PODLAHOVÁ PLOCHA BYTU      | 97,30 m²      |     |        |          |
|                   | PRODEJNÍ PLOCHA BYTU*      | 104,30 m²     |     |        |          |
| 08                | LODŽIE                     | 14,50 m²      |     |        |          |