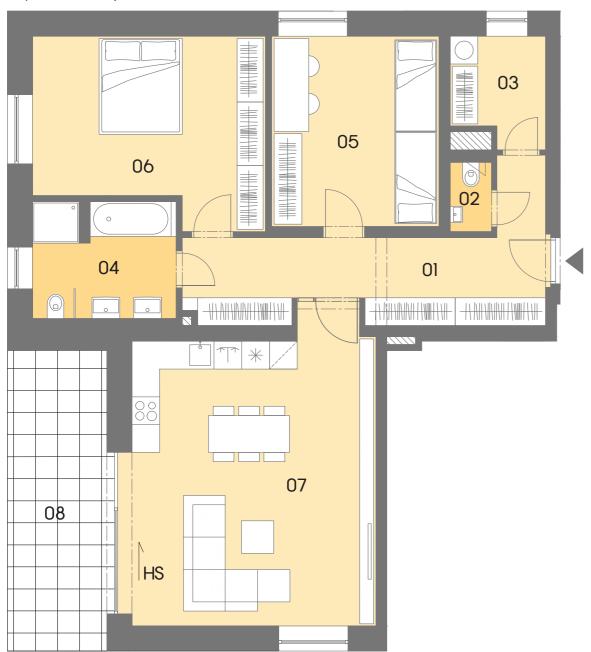

## Layout of the apartment

## Location of the apartment on the floor

| Dům<br>Byt<br>Typ |                            | A3.10<br>3+KK |     |        |          |
|-------------------|----------------------------|---------------|-----|--------|----------|
|                   |                            |               | Poc | llaží  | 4        |
|                   |                            |               | 01  | CHODBA | 15,80 m² |
| 02                | WC                         | 1,40 m²       |     |        |          |
| 03                | KOMORA                     | 4,60 m²       |     |        |          |
| 04                | KOUPELNA                   | 7,70 m²       |     |        |          |
| 05                | POKOJ                      | 14,90 m²      |     |        |          |
| 06                | LOŽNICE                    | 18,80 m²      |     |        |          |
| 07                | OBÝVACÍ POKOJ + KUCH. KOUT | 34,80 m²      |     |        |          |
|                   | PODLAHOVÁ PLOCHA BYTU      | 97,30 m²      |     |        |          |
|                   | PRODEJNÍ PLOCHA BYTU*      | 104,30 m²     |     |        |          |
| 08                | LODŽIE                     | 14,50 m²      |     |        |          |