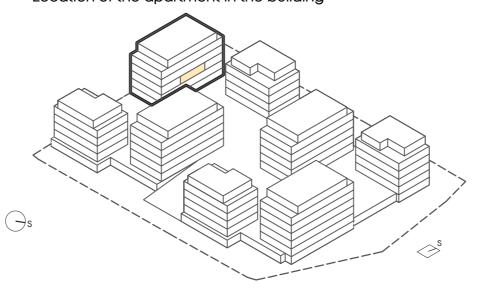

## Location of the apartment in the building

| Dům<br>Ateliér |                           | A3<br>A3.08 |
|----------------|---------------------------|-------------|
|                |                           |             |
| Podlaží        |                           | 3           |
| 01             | CHODBA                    | 5,20 m²     |
| 02             | KOMORA                    | 2,20 m²     |
| 03             | WC                        | 1,50 m²     |
| 04             | KOUPELNA                  | 6,60 m²     |
| 05             | STUDIO                    | 30,70 m²    |
| 06             | STUDIO                    | 14,00 m²    |
|                | PODLAHOVÁ PLOCHA ATELIÉRU | 60,10 m²    |
|                | PRODEJNÍ PLOCHA ATELIÉRU* | 65,00 m²    |
| 07             | LODŽIE                    | 4,50 m²     |