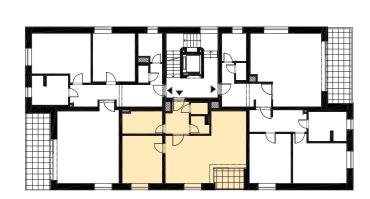

## Layout of the apartment



## Location of the apartment on the floor



## Location of the apartment in the building





| Dům<br>Ateliér |                           | A3<br>A3.08 |
|----------------|---------------------------|-------------|
|                |                           |             |
| Podlaží        |                           | 3           |
| 01             | CHODBA                    | 5,20 m²     |
| 02             | KOMORA                    | 2,20 m²     |
| 03             | WC                        | 1,50 m²     |
| 04             | KOUPELNA                  | 6,60 m²     |
| 05             | STUDIO                    | 30,70 m²    |
| 06             | STUDIO                    | 14,00 m²    |
|                | PODLAHOVÁ PLOCHA ATELIÉRU | 60,10 m²    |
|                | PRODEJNÍ PLOCHA ATELIÉRU* | 65,00 m²    |
| 07