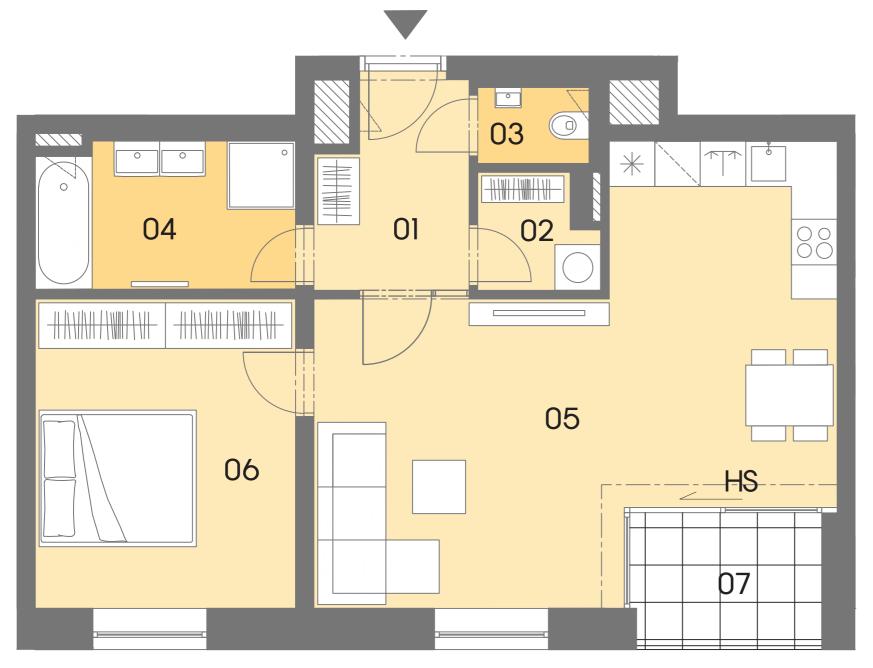

## Layout of the apartment

## Location of the apartment in the building

| Dům<br>Ateliér |                           | A3<br>A3.08 |
|----------------|---------------------------|-------------|
|                |                           |             |
| Podlaží        |                           | 3           |
| 01             | CHODBA                    | 5,20 m²     |
| 02             | KOMORA                    | 2,20 m²     |
| 03             | WC                        | 1,50 m²     |
| 04             | KOUPELNA                  | 6,60 m²     |
| 05             | STUDIO                    | 30,70 m²    |
| 06             | STUDIO                    | 14,00 m²    |
|                | PODLAHOVÁ PLOCHA ATELIÉRU | 60,10 m²    |
|                | PRODEJNÍ PLOCHA ATELIÉRU* | 65,00 m²    |
| 07             | LODŽIE                    | 4,50 m²     |