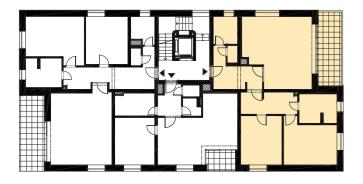

Location of the apartment on the floor

Location of the apartment in the building

WEB PAGE rezidenceamata.cz

REAL ESTATE AGENT

\*The method of calculating the sales area of flat is determined in accordance with Government Regulation No. 366/2013 Coll. This drawing has been processed for marketing and sales promotion purposes only. The shown floor plan of the apartment, including furniture and appliances, is illustrative and is not part of the sale. The Seller reserves the right to make any changes. This document cannot be interpreted as an offer to conclude a contract.