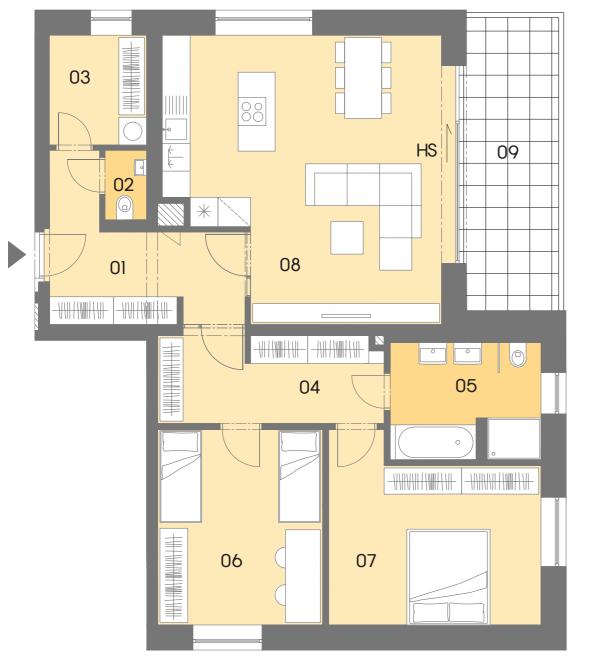

## Layout of the apartment

| House |                              | A3        |
|-------|------------------------------|-----------|
| Flat  |                              | A3.06     |
| Туре  |                              | 3+KK      |
| Floor |                              | 2         |
| 01    | HALLWAY                      | 10,40 m²  |
| 02    | WC                           | 1,40 m²   |
| 03    | CHAMBER                      | 5,00 m²   |
| 04    | HALLWAY                      | 9,40 m²   |
| 05    | BATHROOM                     | 8,00 m²   |
| 06    | ROOM                         | 15,00 m²  |
| 07    | BEDROOM                      | 16,70 m²  |
| 08    | LIVING ROOM + KITCHENETTE    | 34,70 m²  |
|       | FLOOR AREA OF THE APARTMENT  | 99,90 m²  |
|       | SALES AREA OF THE APARTMENT* | 107,10 m² |
| 09    | LOGGIA                       | 14,50 m²  |