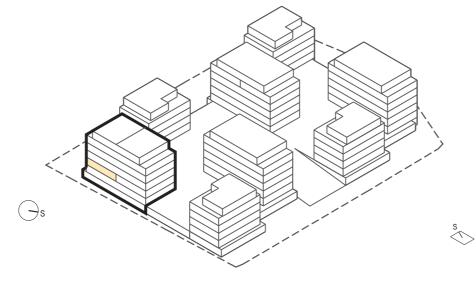

Location of the apartment on the floor

Location of the apartment in the building

WEB PAGE rezidenceamata.cz

REAL ESTATE AGENT

\*The method of calculating the sales area of flat is determined in accordance with Government Regulation No. 366/2013 Coll. This drawing has been processed for marketing and sales promotion purposes only. The shown floor plan of the apartment, including furniture and appliances, is illustrative and is not part of the sale. The Seller reserves the right to make any changes. This document cannot be interpreted as an offer to conclude a contract.