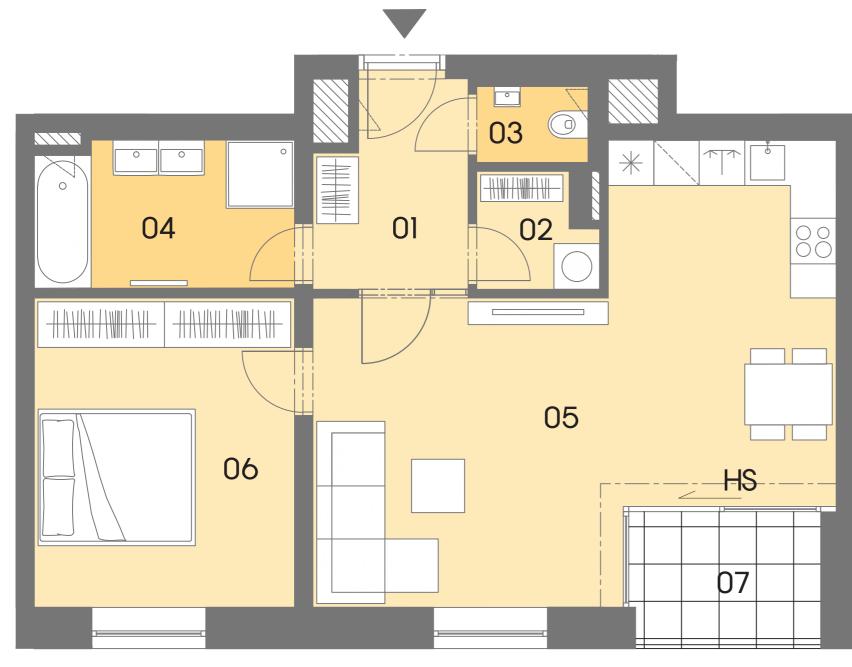

Dům Ateliér Тур Podlaží

| 01 | CHODBA  |
|----|---------|
| 02 | KOMORA  |
| 03 | WC      |
| 04 | KOUPELN |
| 05 | STUDIO  |
| 06 | STUDIO  |
|    |         |
|    | PODLAHO |
|    | PRODEJN |
| 07 | LODŽIE  |
|    |         |

## A3 A3.05 2+KK 2

٨V

IOVÁ PLOCHA ATELIÉRU INÍ PLOCHA ATELIÉRU\*

14,00 m<sup>2</sup> 60,10 m² 65,00 m²

30,70 m<sup>2</sup>

5,20 m² 2,20 m²

1,50 m² 6.60 m<sup>2</sup>

4,50 m<sup>2</sup>