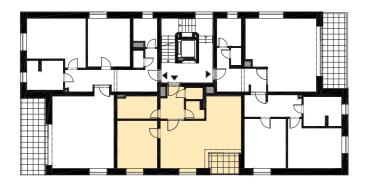

Location of the apartment on the floor

WEB PAGE rezidenceamata.cz

REAL ESTATE AGENT

\*The method of calculating the sales area of flat is determined in accordance with Government Regulation No. 366/2013 Coll. This drawing has been processed for marketing and sales promotion purposes only. The shown floor plan of the apartment, including furniture and appliances, is illustrative and is not part of the sale. The Seller reserves the right to make any changes. This document cannot be interpreted as an offer to conclude a contract.