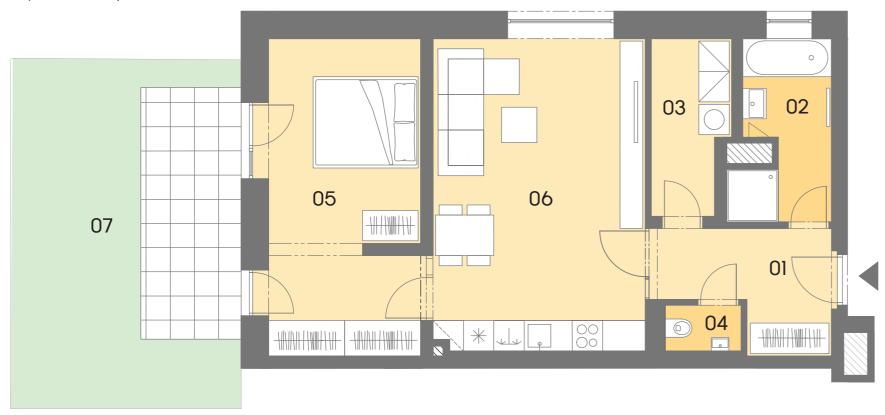

## Layout of the apartment

| House<br>Flat<br>Type<br>Floor |                              | A3.01<br>2+KK<br>1 |    |          |         |
|--------------------------------|------------------------------|--------------------|----|----------|---------|
|                                |                              |                    | 01 | HALLWAY  | 7,20 m² |
|                                |                              |                    | 02 | BATHROOM | 6,20 m² |
|                                |                              |                    | 03 | CHAMBER  | 5,00 m² |
| 04                             | WC                           | 1,40 m²            |    |          |         |
| 05                             | BEDROOM                      | 19,40 m²           |    |          |         |
| 06                             | LIVING ROOM + KITCHENETTE    | 25,70 m²           |    |          |         |
|                                | FLOOR AREA OF THE APARTMENT  | 64,00 m²           |    |          |         |
|                                | SALES AREA OF THE APARTMENT* | 69,90 m²           |    |          |         |
| 07                             | FRONT GARDEN                 | 28,40 m²           |    |          |         |