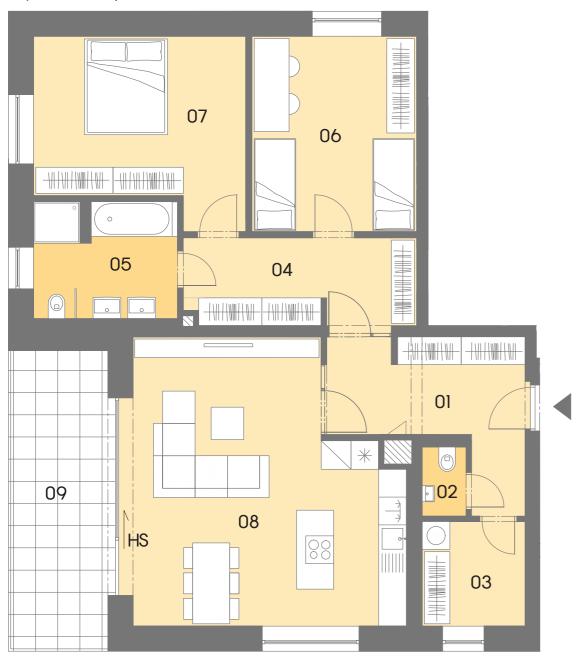

## Layout of the apartment

## Location of the apartment in the building

|   | House | A2.16<br>3+KK                |           |
|---|-------|------------------------------|-----------|
|   | Flat  |                              |           |
|   | Туре  |                              |           |
|   | Floor |                              | 5         |
| - | 01    | HALLWAY                      | 11,20 m²  |
| 1 | 02    | WC                           | 1,40 m²   |
| 1 | 03    | CHAMBER                      | 5,00 m²   |
| ( | 04    | HALLWAY                      | 9,60 m²   |
| 1 | 05    | BATHROOM                     | 7,70 m²   |
| ( | 06    | ROOM                         | 15,10 m²  |
| ( | 07    | BEDROOM                      | 16,90 m²  |
| _ | 08    | LIVING ROOM + KITCHENETTE    | 33,80 m²  |
|   |       | FLOOR AREA OF THE APARTMENT  | 99,90 m²  |
|   |       | SALES AREA OF THE APARTMENT* | 107,10 m² |
|   | 09    | LOGGIA                       | 14,50 m²  |
|   |       |                              |           |