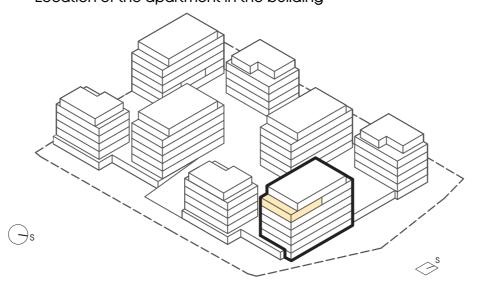

## Location of the apartment in the building

|   | House | A2.16<br>3+KK                |           |
|---|-------|------------------------------|-----------|
|   | Flat  |                              |           |
|   | Туре  |                              |           |
|   | Floor |                              | 5         |
| - | 01    | HALLWAY                      | 11,20 m²  |
| 1 | 02    | WC                           | 1,40 m²   |
| 1 | 03    | CHAMBER                      | 5,00 m²   |
| ( | 04    | HALLWAY                      | 9,60 m²   |
| 1 | 05    | BATHROOM                     | 7,70 m²   |
| ( | 06    | ROOM                         | 15,10 m²  |
| ( | 07    | BEDROOM                      | 16,90 m²  |
| _ | 08    | LIVING ROOM + KITCHENETTE    | 33,80 m²  |
|   |       | FLOOR AREA OF THE APARTMENT  | 99,90 m²  |
|   |       | SALES AREA OF THE APARTMENT* | 107,10 m² |
|   | 09    | LOGGIA                       | 14,50 m²  |
|   |       |                              |           |