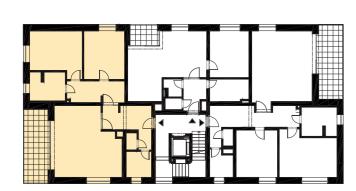

## Layout of the apartment



## Location of the apartment on the floor



## Location of the apartment in the building





|   | House | A2.16<br>3+KK                |           |
|---|-------|------------------------------|-----------|
|   | Flat  |                              |           |
|   | Туре  |                              |           |
|   | Floor |                              | 5         |
| - | 01    | HALLWAY                      | 11,20 m²  |
| 1 | 02    | WC                           | 1,40 m²   |
| 1 | 03    | CHAMBER                      | 5,00 m²   |
| ( | 04    | HALLWAY                      | 9,60 m²   |
| 1 | 05    | BATHROOM                     | 7,70 m²   |
| ( | 06    | ROOM                         | 15,10 m²  |
| ( | 07    | BEDROOM                      | 16,90 m²  |
| _ | 08    | LIVING ROOM + KITCHENETTE    | 33,80 m²  |
|   |