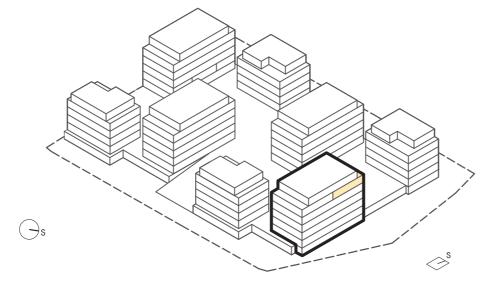

Location of the apartment on the floor

Location of the apartment in the building

WEB PAGE rezidenceamata.cz

REAL ESTATE AGENT

\*The method of calculating the sales area of flat is determined in accordance with Government Regulation No. 366/2013 Coll. This drawing has been processed for marketing and sales promotion purposes only. The shown floor plan of the apartment, including furniture and appliances, is illustrative and is not part of the sale. The Seller reserves the right to make any changes. This document cannot be interpreted as an offer to conclude a contract.