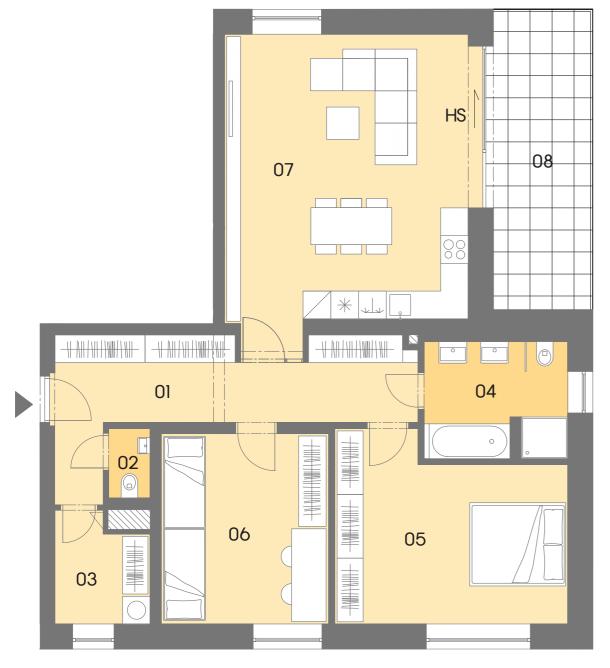

## Layout of the apartment

House Flat Туре Floor

| 01 | HALLWAY                      | 15,80 m²  |
|----|------------------------------|-----------|
| 02 | WC                           | 1,40 m²   |
| 03 | CHAMBER                      | 4,60 m²   |
| 04 | BATHROOM                     | 7,70 m²   |
| 05 | BEDROOM                      | 18,80 m²  |
| 06 | ROOM                         | 14,90 m²  |
| 07 | LIVING ROOM + KITCHENETTE    | 35,80 m²  |
|    |                              |           |
|    | FLOOR AREA OF THE APARTMENT  | 97,30 m²  |
|    | SALES AREA OF THE APARTMENT* | 104,30 m² |
| 08 | LOGGIA                       | 14,50 m²  |
|    |                              |           |