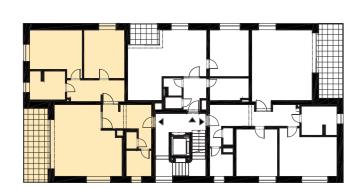

## Layout of the apartment



## Location of the apartment on the floor



## Location of the apartment in the building





|  | Důn                   | Λ                          | A2                 |
|--|-----------------------|----------------------------|--------------------|
|  | Byt<br>Typ<br>Podlaží |                            | A2.13<br>3+KK<br>4 |
|  |                       |                            |                    |
|  |                       |                            |                    |
|  | 01                    | CHODBA                     | 11,20 m²           |
|  | 02                    | WC                         | 1,40 m²            |
|  | 03                    | KOMORA                     | 5,00 m²            |
|  | 04                    | CHODBA                     | 9,60 m²            |
|  | 05                    | KOUPELNA