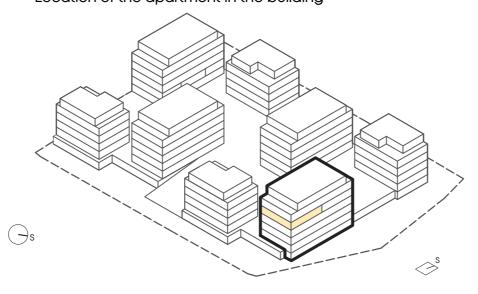

## Location of the apartment in the building

|  | Důn                   | Λ                          | A2                 |
|--|-----------------------|----------------------------|--------------------|
|  | Byt<br>Typ<br>Podlaží |                            | A2.13<br>3+KK<br>4 |
|  |                       |                            |                    |
|  |                       |                            |                    |
|  | 01                    | CHODBA                     | 11,20 m²           |
|  | 02                    | WC                         | 1,40 m²            |
|  | 03                    | KOMORA                     | 5,00 m²            |
|  | 04                    | CHODBA                     | 9,60 m²            |
|  | 05                    | KOUPELNA                   | 7,70 m²            |
|  | 06                    | POKOJ                      | 15,10 m²           |
|  | 07                    | LOŽNICE                    | 16,90 m²           |
|  | 08                    | OBÝVACÍ POKOJ + KUCH. KOUT | 33,80 m²           |
|  |                       | PODLAHOVÁ PLOCHA BYTU      | 99,90 m²           |
|  |                       | PRODEJNÍ PLOCHA BYTU*      | 107,10 m²          |
|  | 09                    | LODŽIE                     | 14,50 m²           |
|  |                       |                            |                    |