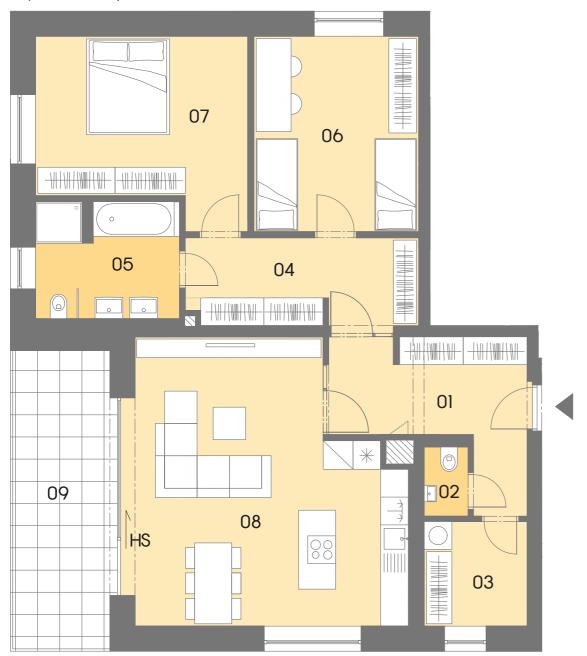

## Layout of the apartment

## Location of the apartment in the building

|  | Důn                   | Λ                          | A2                 |
|--|-----------------------|----------------------------|--------------------|
|  | Byt<br>Typ<br>Podlaží |                            | A2.13<br>3+KK<br>4 |
|  |                       |                            |                    |
|  |                       |                            |                    |
|  | 01                    | CHODBA                     | 11,20 m²           |
|  | 02                    | WC                         | 1,40 m²            |
|  | 03                    | KOMORA                     | 5,00 m²            |
|  | 04                    | CHODBA                     | 9,60 m²            |
|  | 05                    | KOUPELNA                   | 7,70 m²            |
|  | 06                    | POKOJ                      | 15,10 m²           |
|  | 07                    | LOŽNICE                    | 16,90 m²           |
|  | 08                    | OBÝVACÍ POKOJ + KUCH. KOUT | 33,80 m²           |
|  |                       | PODLAHOVÁ PLOCHA BYTU      | 99,90 m²           |
|  |                       | PRODEJNÍ PLOCHA BYTU*      | 107,10 m²          |
|  | 09                    | LODŽIE                     | 14,50 m²           |
|  |                       |                            |                    |