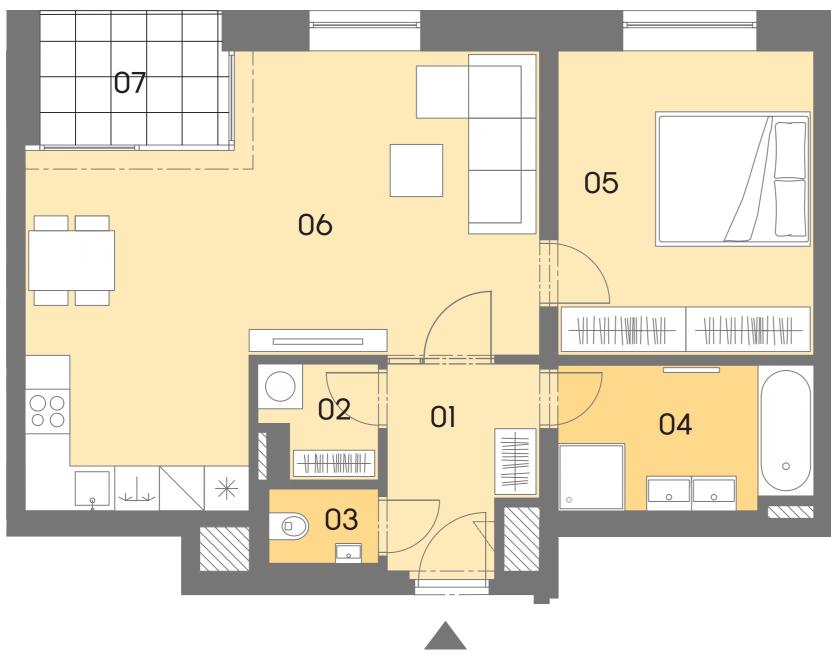

Layout of the apartment

| HOUSE     |  |
|-----------|--|
|           |  |
|           |  |
|           |  |
| HALLWAY   |  |
| CHAMBER   |  |
| WC        |  |
| BATHROO   |  |
| BEDROOM   |  |
| LIVING RO |  |
| FLOOR AR  |  |
| SALES ARE |  |
| LOGGIA    |  |
|           |  |
|           |  |

## A2 A2.12 2+KK 4

5,20 m² 2,20 m² 1,50 m² 6.60 m<sup>2</sup> M 30,70 m<sup>2</sup> DOM + KITCHENETTE 14,00 m² REA OF THE APARTMENT 60,10 m²

EA OF THE APARTMENT\*

65,00 m² 4,50 m<sup>2</sup>

Kateřina Siwková +420 702 562 084 katerina@rezidenceamata.cz