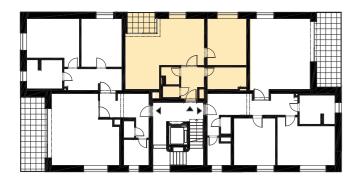

Location of the apartment on the floor

WEB PAGE rezidenceamata.cz

REAL ESTATE AGENT

\*The method of calculating the sales area of flat is determined in accordance with Government Regulation No. 366/2013 Coll. This drawing has been processed for marketing and sales promotion purposes only. The shown floor plan of the apartment, including furniture and appliances, is illustrative and is not part of the sale. The Seller reserves the right to make any changes. This document cannot be interpreted as an offer to conclude a contract.