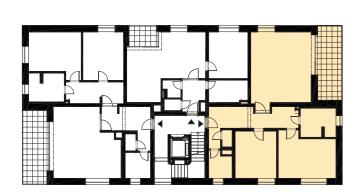

## Layout of the apartment



## Location of the apartment on the floor



## Location of the apartment in the building





| House<br>Flat<br>Type<br>Floor |                              | A2<br>A2.11<br>3+KK<br>4 |    |         |          |
|--------------------------------|------------------------------|--------------------------|----|---------|----------|
|                                |                              |                          | 01 | HALLWAY | 15,80 m² |
|                                |                              |                          | 02 | WC      | 1,40 m²  |
|                                |                              |                          | 03 | CHAMBER | 4,60 m²  |
| 04                             | BATHROOM                     | 7,70 m²                  |    |         |          |
| 05                             |