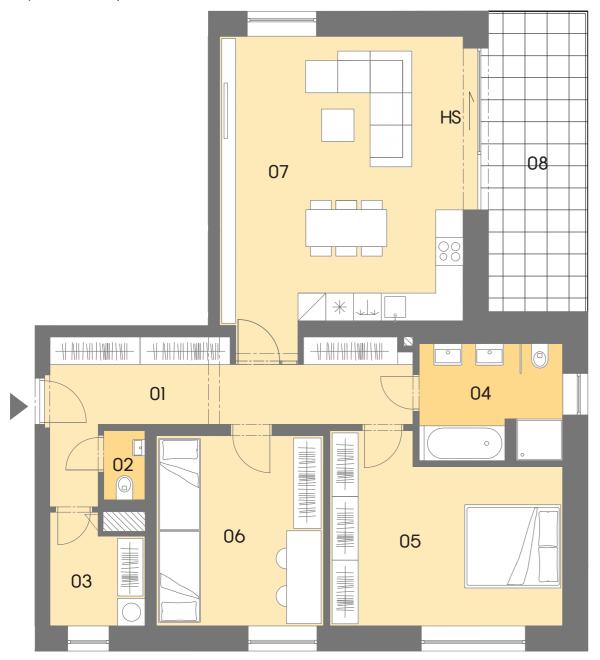

## Layout of the apartment

## Location of the apartment in the building

| House<br>Flat<br>Type<br>Floor |                              | A2<br>A2.11<br>3+KK<br>4 |    |         |          |
|--------------------------------|------------------------------|--------------------------|----|---------|----------|
|                                |                              |                          | 01 | HALLWAY | 15,80 m² |
|                                |                              |                          | 02 | WC      | 1,40 m²  |
|                                |                              |                          | 03 | CHAMBER | 4,60 m²  |
| 04                             | BATHROOM                     | 7,70 m²                  |    |         |          |
| 05                             | BEDROOM                      | 18,80 m²                 |    |         |          |
| 06                             | ROOM                         | 14,90 m²                 |    |         |          |
| 07                             | LIVING ROOM + KITCHENETTE    | 35,80 m²                 |    |         |          |
|                                | FLOOR AREA OF THE APARTMENT  | 97,30 m²                 |    |         |          |
|                                | SALES AREA OF THE APARTMENT* | 104,30 m²                |    |         |          |
| 08                             | LOGGIA                       | 14,50 m²                 |    |         |          |