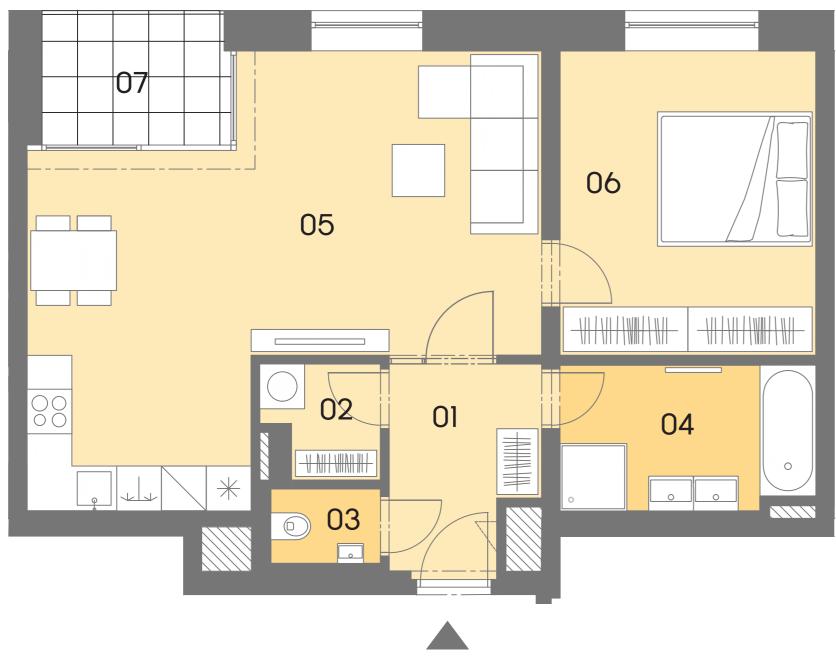

Layout of the apartment

| Studio |          |
|--------|----------|
| Туре   |          |
| Floor  |          |
| 01     | HALLWAY  |
| 02     | CHAMBE   |
| 03     | WC       |
| 04     | BATHROC  |
| 05     | STUDIO   |
| 06     | STUDIO   |
|        | FLOOR A  |
|        | SALES AR |
| 07     | LOGGIA   |
|        |          |

## A2 A2.09 2+KK 3

| Y                  | 5,20 m²  |
|--------------------|----------|
| R                  | 2,20 m²  |
|                    | 1,50 m²  |
| MC                 | 6,60 m²  |
|                    | 30,70 m² |
|                    | 14,00 m² |
|                    |          |
| REA OF THE STUDIO  | 60,10 m² |
| REA OF THE STUDIO* | 65,00 m² |
|                    |          |

4,50 m<sup>2</sup>

Kateřina Siwková +420 702 562 084 katerina@rezidenceamata.cz