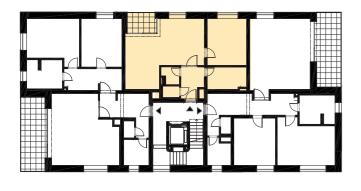

House

Location of the apartment on the floor

WEB PAGE rezidenceamata.cz

REAL ESTATE AGENT

\*The method of calculating the sales area of flat is determined in accordance with Government Regulation No. 366/2013 Coll. This drawing has been processed for marketing and sales promotion purposes only. The shown floor plan of the apartment, including furniture and appliances, is illustrative and is not part of the sale. The Seller reserves the right to make any changes. This document cannot be interpreted as an offer to conclude a contract.